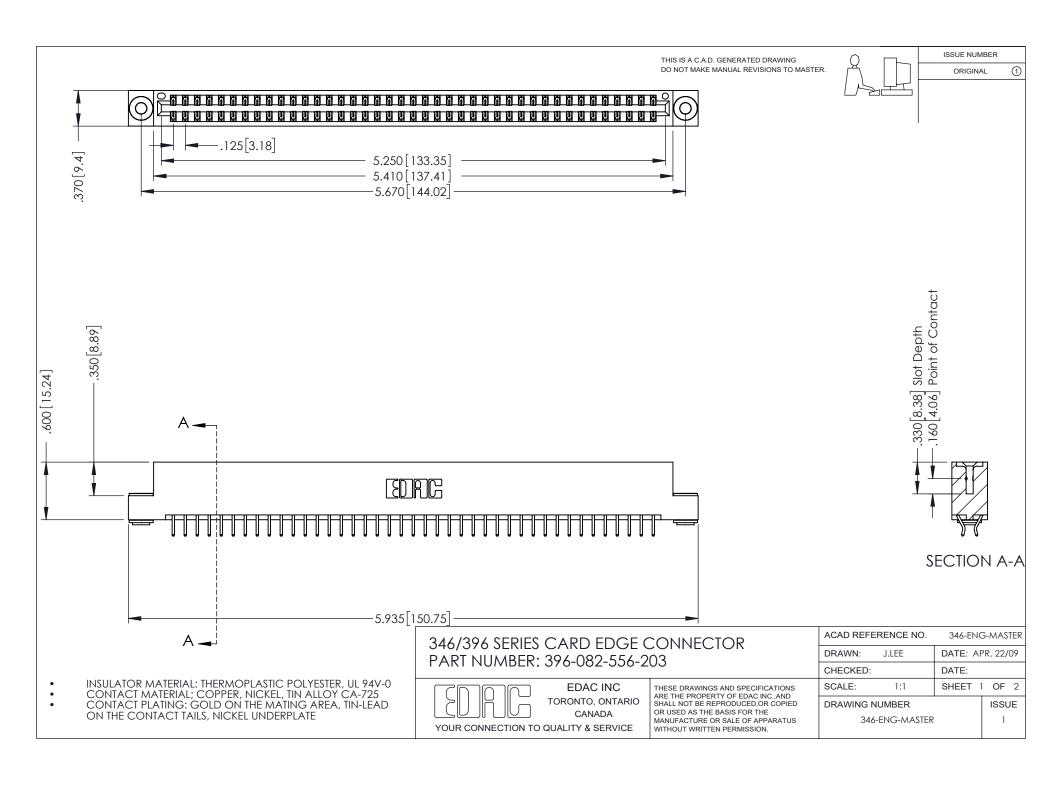

## **Contact Code 556**

INSULATOR MATERIAL: THERMOPLASTIC POLYESTER, UL 94V-0 CONTACT MATERIAL; COPPER, NICKEL, TIN ALLOY CA-725 CONTACT PLATING: GOLD ON THE MATING AREA, TIN-LEAD

ON THE CONTACT TAILS, NICKEL UNDERPLATE

## 346/396 SERIES CARD EDGE CONNECTOR CONTACT CODE 555,556,558,559,560 DIMENSIONS

YOUR CONNECTION TO QUALITY & SERVICE

**EDAC INC** TORONTO, ONTARIO CANADA

THESE DRAWINGS AND SPECIFICATIONS ARE THE PROPERTY OF EDAC INC.,AND SHALL NOT BE REPRODUCED, OR COPIED OR USED AS THE BASIS FOR THE MANUFACTURE OR SALE OF APPARATUS WITHOUT WRITTEN PERMISSION.