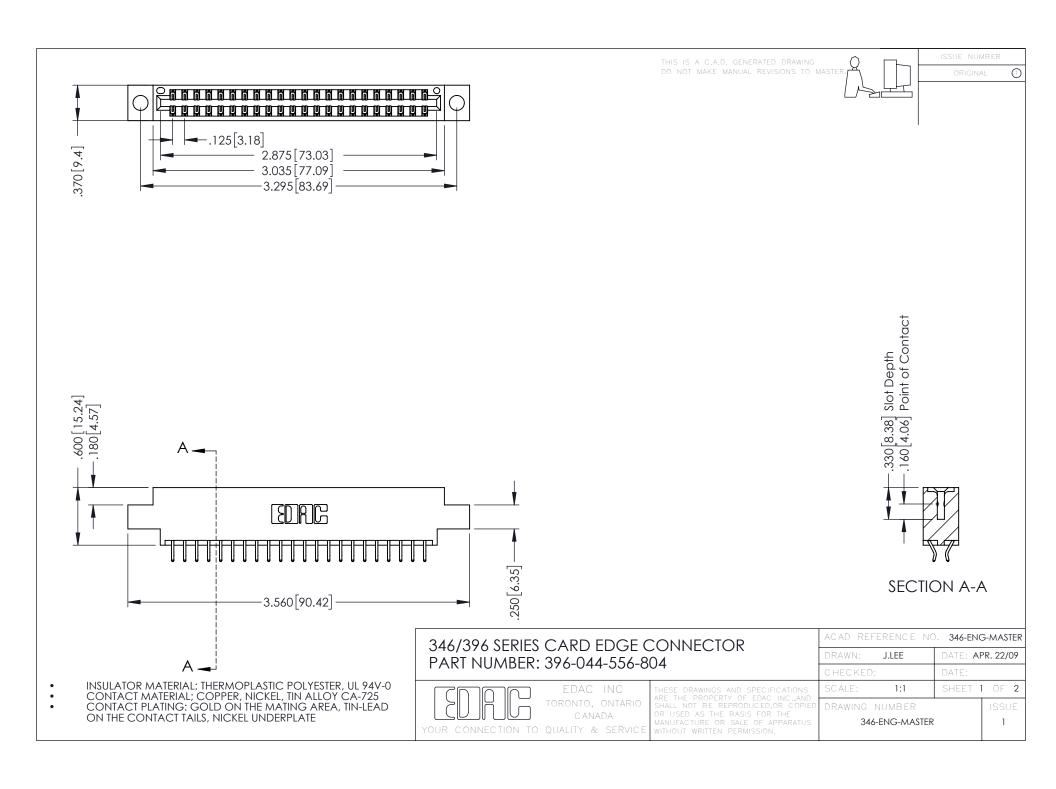

**Contact Code 555** 

**Contact Code 556** 

INSULATOR MATERIAL: THERMOPLASTIC POLYESTER, UL 94V-0 CONTACT MATERIAL; COPPER, NICKEL, TIN ALLOY CA-725

CONTACT PLATING: GOLD ON THE MATING AREA, TIN-LEAD ON THE CONTACT TAILS, NICKEL UNDERPLATE