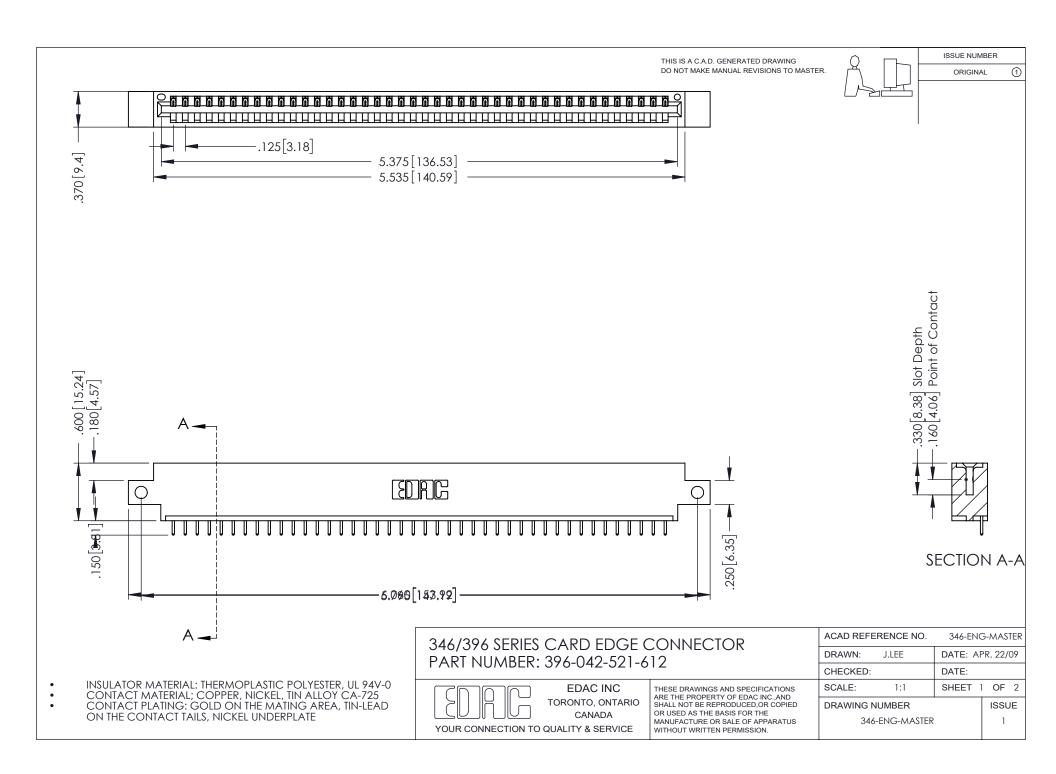

## **Contact Code 556**

INSULATOR MATERIAL: THERMOPLASTIC POLYESTER, UL 94V-0 CONTACT MATERIAL; COPPER, NICKEL, TIN ALLOY CA-725 CONTACT PLATING: GOLD ON THE MATING AREA, TIN-LEAD

ON THE CONTACT TAILS, NICKEL UNDERPLATE

## 346/396 SERIES CARD EDGE CONNECTOR CONTACT CODE 555,556,558,559,560 DIMENSIONS

YOUR CONNECTION TO QUALITY & SERVICE

**EDAC INC** TORONTO, ONTARIO CANADA

THESE DRAWINGS AND SPECIFICATIONS ARE THE PROPERTY OF EDAC INC.,AND SHALL NOT BE REPRODUCED, OR COPIED OR USED AS THE BASIS FOR THE MANUFACTURE OR SALE OF APPARATUS WITHOUT WRITTEN PERMISSION.