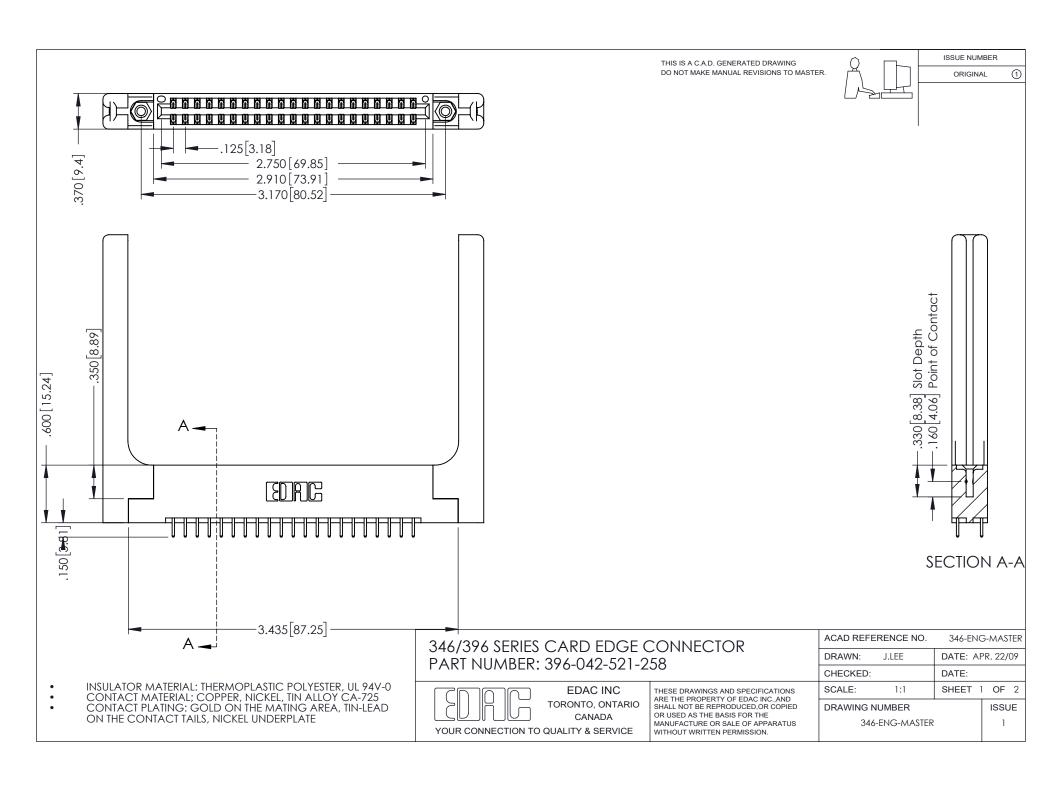

## **Contact Code 556**

INSULATOR MATERIAL: THERMOPLASTIC POLYESTER, UL 94V-0 CONTACT MATERIAL; COPPER, NICKEL, TIN ALLOY CA-725 CONTACT PLATING: GOLD ON THE MATING AREA, TIN-LEAD

ON THE CONTACT TAILS, NICKEL UNDERPLATE

## 346/396 SERIES CARD EDGE CONNECTOR CONTACT CODE 555,556,558,559,560 DIMENSIONS

YOUR CONNECTION TO QUALITY & SERVICE

**EDAC INC** TORONTO, ONTARIO CANADA

THESE DRAWINGS AND SPECIFICATIONS ARE THE PROPERTY OF EDAC INC.,AND SHALL NOT BE REPRODUCED, OR COPIED OR USED AS THE BASIS FOR THE MANUFACTURE OR SALE OF APPARATUS WITHOUT WRITTEN PERMISSION.