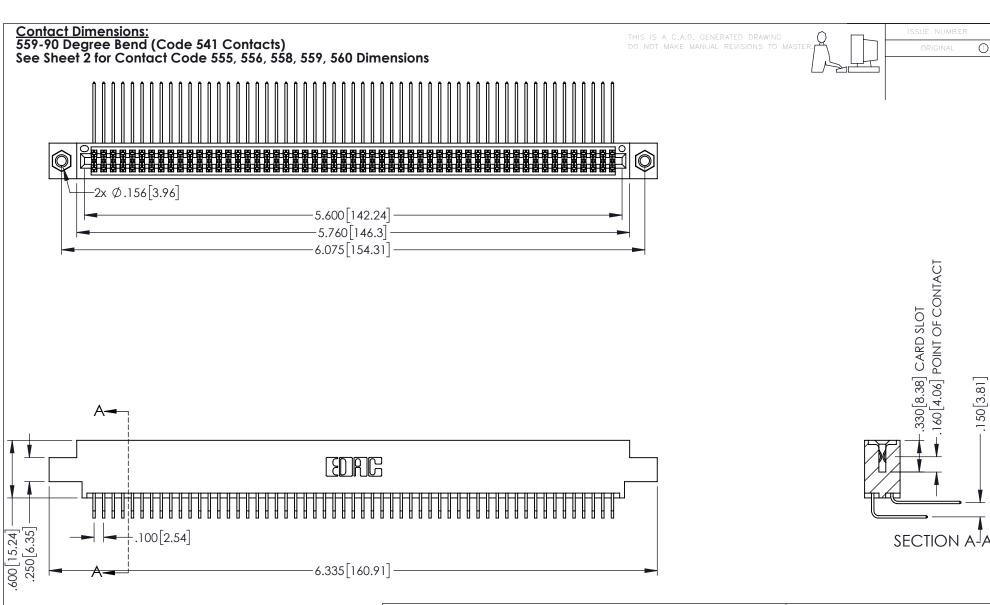

- INSULATOR MATERIAL: THERMOPLASTIC PBT BLACK, UL 94V-0
- CONTACT MATERIAL; COPPER TIN ALLOY CONTACT PLATING: GOLD ON THE MATING AREA, TIN PLATING ON THE CONTACT TAILS, NICKEL UNDERPLATE

| 345/395 SERIES CARD EDGE CONNECTOR |
|------------------------------------|
| PART NUMBER: 395-110-559-807       |