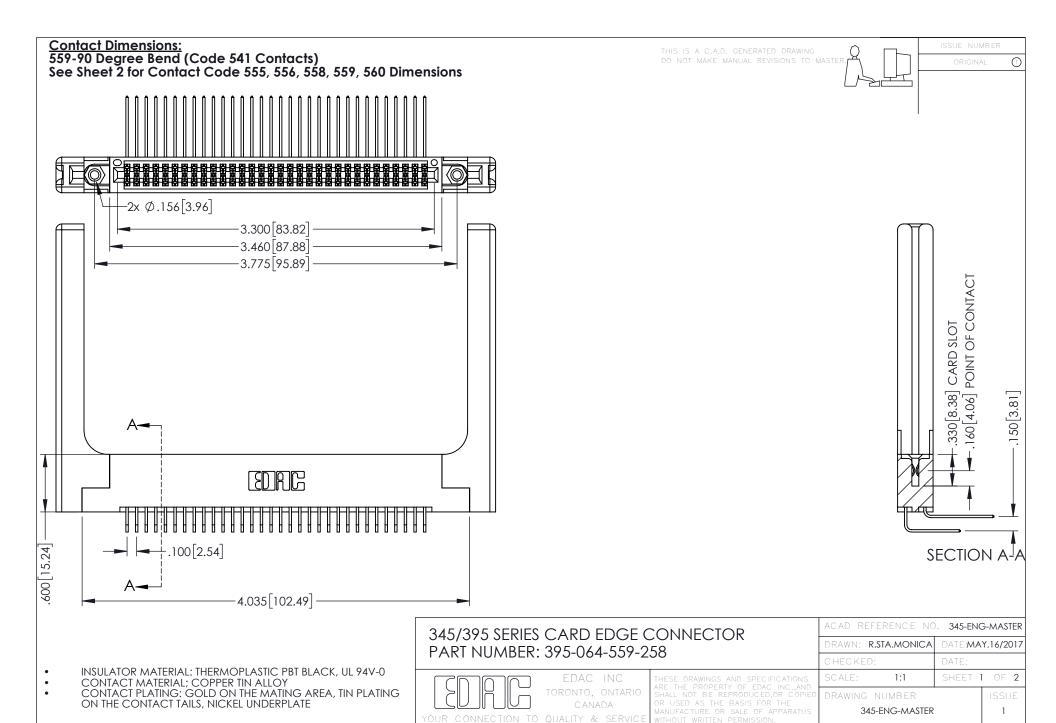

CONTACT MATERIAL; COPPER ALLOY CONTACT PLATING: GOLD ON THE MATING AREA, TIN PLATING ON THE CONTACT TAILS, NICKEL UNDERPLATE

345/395 SERIES CARD EDGE CONNECTOR CONTACT CODE 555,556,558,559,560 DIMENSIONS