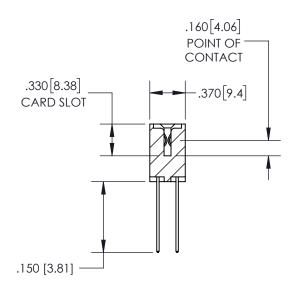

ISSUE NUMBER

ORIGINAL

1

**Contact Code 558** 

**Contact Code 559** 

**Contact Code 560** 

ACAD REFERENCE NO.

| 345/395 SERIES CARD EDGE CONNECTOR          |
|---------------------------------------------|
| CONTACT CODE 555,556,558,559,560 DIMENSIONS |

THIS IS A C.A.D. GENERATED DRAWING DO NOT MAKE MANUAL REVISIONS TO MASTER.

ISSUE NUMBER ORIGINAL

SECTION A-A

<u>Contact Dimensions:</u> 541-Wire Wrap .025 Sq.(0.64 Sq.) - Tail LG=.750(19.05) .100 (2.54) Contact Spacing x .200 (5.08) Row Spacing