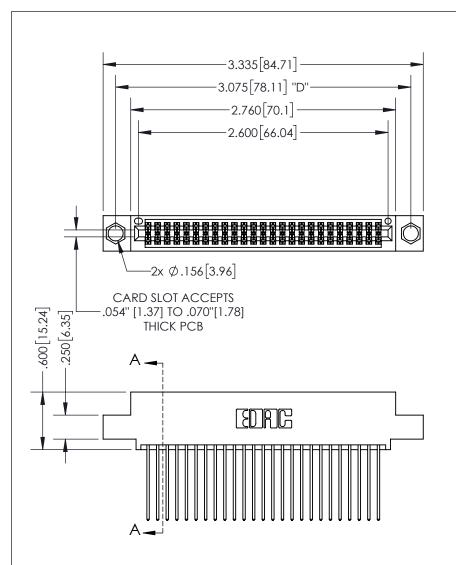

THIS IS A C.A.D. GENERATED DRAWING DO NOT MAKE MANUAL REVISIONS TO MASTER.

ISSUE NUMBER ORIGINAL

SECTION A-A

<u>Contact Dimensions:</u> 541-Wire Wrap .025 Sq.(0.64 Sq.) - Tail LG=.750(19.05) .100 (2.54) Contact Spacing x .200 (5.08) Row Spacing

INSULATOR MATERIAL: THERMOPLASTIC PBT, UL 94V-0 CONTACT MATERIAL; COPPER TIN ALLOY CONTACT PLATING: GOLD ON THE MATING AREA, TIN PLATING ON THE CONTACT TAILS, NICKEL UNDERPLATE

345/395 SERIES CARD EDGE CONNECTOR PART NUMBER: 395-050-541-504