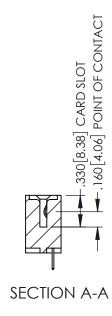

<u>Contact Dimensions:</u> 520-P.C. Tail .030x.018(0.76x0.46) - Tail LG=.175(4.45) .100 (2.54) Contact Spacing x .200 (5.08) Row Spacing

THIS IS A C.A.D. GENERATED DRAWING

1

ORIG

ACAD REFERENCE NO. 345-ENG-MASTER