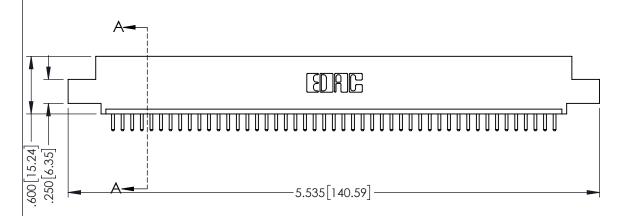

<u>Contact Dimensions:</u> 520-P.C. Tail .030x.018(0.76x0.46) - Tail LG=.175(4.45) .100 (2.54) Contact Spacing x .200 (5.08) Row Spacing

THIS IS A C.A.D. GENERATED DRAWING

1

ORIG

ACAD REFERENCE NO. 345-ENG-MASTER

DATE:MAY.16/2017

SHEET 1 OF 2

INSULATOR MATERIAL: THERMOPLASTIC PBT BLACK, UL 94V-0

 CONTACT MATERIAL; COPPER TIN ALLOY
 CONTACT PLATING: GOLD ON THE MATING AREA, TIN PLATING ON THE CONTACT TAILS, NICKEL UNDERPLATE 345/395 SERIES CARD EDGE CONNECTOR PART NUMBER: 395-047-520-408