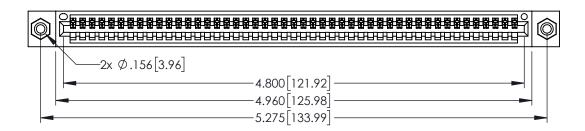

<u>Contact Dimensions:</u> 520-P.C. Tail .030x.018(0.76x0.46) - Tail LG=.175(4.45) .100 (2.54) Contact Spacing x .200 (5.08) Row Spacing

THIS IS A C.A.D. GENERATED DRAWING

1

ORIG

ACAD REFERENCE NO. 345-ENG-MASTER

DATE:MAY.16/2017

SHEET 1 OF 2

INSULATOR MATERIAL: THERMOPLASTIC PBT BLACK, UL 94V-0

 CONTACT MATERIAL; COPPER TIN ALLOY
 CONTACT PLATING: GOLD ON THE MATING AREA, TIN PLATING ON THE CONTACT TAILS, NICKEL UNDERPLATE 345/395 SERIES CARD EDGE CONNECTOR PART NUMBER: 395-047-520-408