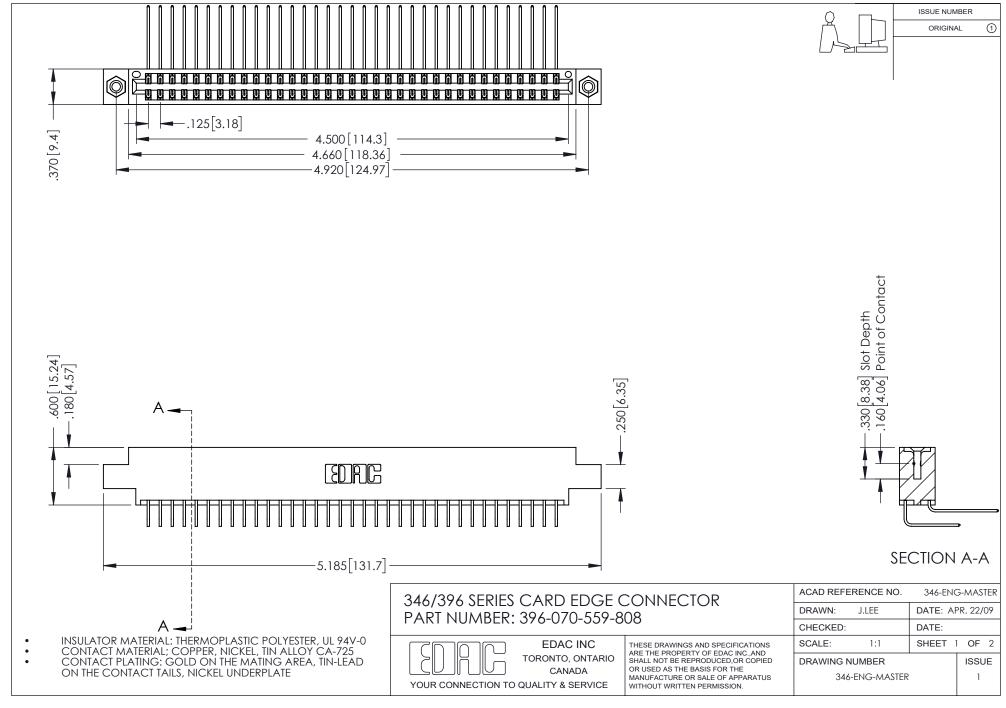

## **Contact Code 556**

INSULATOR MATERIAL: THERMOPLASTIC POLYESTER, UL 94V-0 CONTACT MATERIAL; COPPER, NICKEL, TIN ALLOY CA-725 CONTACT PLATING: GOLD ON THE MATING AREA, TIN-LEAD

ON THE CONTACT TAILS, NICKEL UNDERPLATE

## 346/396 SERIES CARD EDGE CONNECTOR CONTACT CODE 555,556,558,559,560 DIMENSIONS

YOUR CONNECTION TO QUALITY & SERVICE

**EDAC INC** TORONTO, ONTARIO CANADA

THESE DRAWINGS AND SPECIFICATIONS ARE THE PROPERTY OF EDAC INC.,AND SHALL NOT BE REPRODUCED, OR COPIED OR USED AS THE BASIS FOR THE MANUFACTURE OR SALE OF APPARATUS WITHOUT WRITTEN PERMISSION.