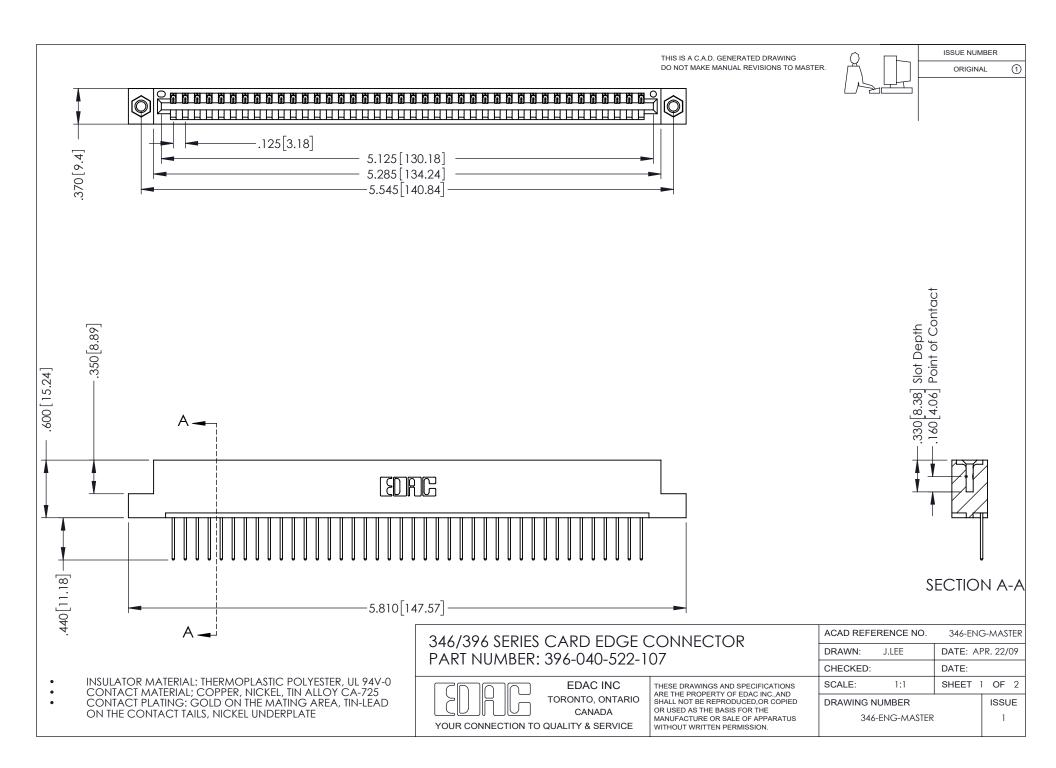

## **Contact Code 556**

INSULATOR MATERIAL: THERMOPLASTIC POLYESTER, UL 94V-0 CONTACT MATERIAL; COPPER, NICKEL, TIN ALLOY CA-725 CONTACT PLATING: GOLD ON THE MATING AREA, TIN-LEAD

ON THE CONTACT TAILS, NICKEL UNDERPLATE

## 346/396 SERIES CARD EDGE CONNECTOR CONTACT CODE 555,556,558,559,560 DIMENSIONS

YOUR CONNECTION TO QUALITY & SERVICE

**EDAC INC** TORONTO, ONTARIO CANADA

THESE DRAWINGS AND SPECIFICATIONS ARE THE PROPERTY OF EDAC INC.,AND SHALL NOT BE REPRODUCED, OR COPIED OR USED AS THE BASIS FOR THE MANUFACTURE OR SALE OF APPARATUS WITHOUT WRITTEN PERMISSION.