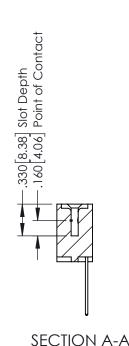

346-ENG-MASTER

THIS IS A C.A.D. GENERATED DRAWING DO NOT MAKE MANUAL REVISIONS TO MASTER.

ORIGINAL 1

ISSUE NUMBER

**Contact Code 555** 

**Contact Code 556** 

INSULATOR MATERIAL: THERMOPLASTIC POLYESTER, UL 94V-0 CONTACT MATERIAL; COPPER, NICKEL, TIN ALLOY CA-725 CONTACT PLATING: GOLD ON THE MATING AREA, TIN-LEAD

ON THE CONTACT TAILS, NICKEL UNDERPLATE

## 346/396 SERIES CARD EDGE CONNECTOR CONTACT CODE 555,556,558,559,560 DIMENSIONS

YOUR CONNECTION TO QUALITY & SERVICE

**EDAC INC** TORONTO, ONTARIO CANADA

THESE DRAWINGS AND SPECIFICATIONS ARE THE PROPERTY OF EDAC INC.,AND SHALL NOT BE REPRODUCED, OR COPIED OR USED AS THE BASIS FOR THE MANUFACTURE OR SALE OF APPARATUS WITHOUT WRITTEN PERMISSION.