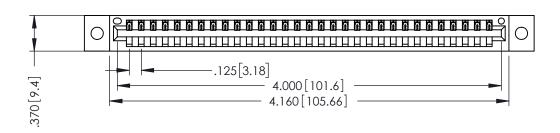

THIS IS A C.A.D. GENERATED DRAWING DO NOT MAKE MANUAL REVISIONS TO MASTER.

ISSUE NUMBER

ORIGINAL

1

EDRG .250[6.35] 4.685[119] 560[14.22]

INSULATOR MATERIAL: THERMOPLASTIC POLYESTER, UL 94V-0 CONTACT MATERIAL; COPPER, NICKEL, TIN ALLOY CA-725 CONTACT PLATING: GOLD ON THE MATING AREA, TIN-LEAD

ON THE CONTACT TAILS, NICKEL UNDERPLATE

346/396 SERIES CARD EDGE CONNECTOR PART NUMBER: 396-031-540-602

YOUR CONNECTION TO QUALITY & SERVICE

**EDAC INC** TORONTO, ONTARIO CANADA

THESE DRAWINGS AND SPECIFICATIONS ARE THE PROPERTY OF EDAC INC., AND SHALL NOT BE REPRODUCED,OR COPIED OR USED AS THE BASIS FOR THE MANUFACTURE OR SALE OF APPARATUS WITHOUT WRITTEN PERMISSION.

|  | ACAD REFERENCE NO. |       | 346-ENG-MASTER   |      |
|--|--------------------|-------|------------------|------|
|  | DRAWN:             | J.LEE | DATE: APR. 22/09 |      |
|  | CHECKED:           |       | DATE:            |      |
|  | SCALE:             | 1:1   | SHEET            | OF 2 |
|  | DRAWING NUMBER     |       | ISSUE            |      |
|  | 344-ENG-MASTER     |       |                  | 1    |