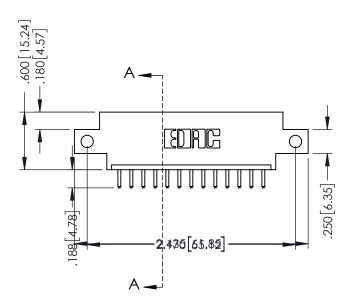

## 346/396 SERIES CARD EDGE CONNECTOR CONTACT CODE 555,556,558,559,560 DIMENSIONS

YOUR CONNECTION TO QUALITY & SERVICE

**EDAC INC** TORONTO, ONTARIO CANADA

THESE DRAWINGS AND SPECIFICATIONS ARE THE PROPERTY OF EDAC INC.,AND SHALL NOT BE REPRODUCED, OR COPIED OR USED AS THE BASIS FOR THE MANUFACTURE OR SALE OF APPARATUS WITHOUT WRITTEN PERMISSION.

|   | ACAD REFERENCE NO. | 346-ENG-MASTER   |
|---|--------------------|------------------|
|   | DRAWN: J.LEE       | DATE: APR. 22/09 |
| ) | CHECKED:           | DATE:            |
|   | SCALE: 1:1         | SHEET 2 OF 2     |
|   | DRAWING NUMBER     | ISSUE            |
|   | 346-ENG-MASTER     | 1                |