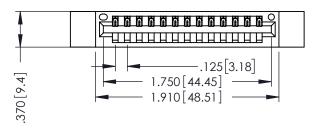

346/396 SERIES CARD EDGE CONNECTOR PART NUMBER: 396-013-520-612

YOUR CONNECTION TO QUALITY & SERVICE

**EDAC INC** TORONTO, ONTARIO CANADA

THESE DRAWINGS AND SPECIFICATIONS ARE THE PROPERTY OF EDAC INC.,AND SHALL NOT BE REPRODUCED,OR COPIED OR USED AS THE BASIS FOR THE MANUFACTURE OR SALE OF APPARATUS WITHOUT WRITTEN PERMISSION.

| ACAD REFERENCE NO. | 346-ENG-MASTER   |
|--------------------|------------------|
| DRAWN: J.LEE       | DATE: APR. 22/09 |
| CHECKED:           | DATE:            |
| SCALE: 1:1         | SHEET 1 OF 2     |
| DRAWING NUMBER     | ISSUE            |
|                    | _   ,            |