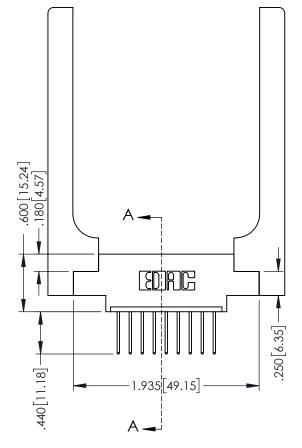

346-ENG-MASTER

SECTION A-A

ISSUE NUMBER ORIGINAL 1

## 346/396 SERIES CARD EDGE CONNECTOR CONTACT CODE 555,556,558,559,560 DIMENSIONS

YOUR CONNECTION TO QUALITY & SERVICE

**EDAC INC** TORONTO, ONTARIO CANADA

THESE DRAWINGS AND SPECIFICATIONS ARE THE PROPERTY OF EDAC INC.,AND SHALL NOT BE REPRODUCED, OR COPIED OR USED AS THE BASIS FOR THE MANUFACTURE OR SALE OF APPARATUS WITHOUT WRITTEN PERMISSION.

|   | ACAD REFERENCE NO. | 346-ENG-MASTER   |
|---|--------------------|------------------|
|   | DRAWN: J.LEE       | DATE: APR. 22/09 |
| • | CHECKED:           | DATE:            |
|   | SCALE: 1:1         | SHEET 2 OF 2     |
|   | DRAWING NUMBER     | ISSUE            |
|   | 346-ENG-MASTER     | 1                |