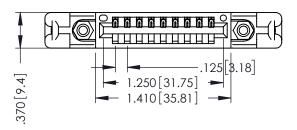

THIS IS A C.A.D. GENERATED DRAWING DO NOT MAKE MANUAL REVISIONS TO MASTER.

ISSUE NUMBER

ORIGINAL

1

INSULATOR MATERIAL: THERMOPLASTIC POLYESTER, UL 94V-0 CONTACT MATERIAL; COPPER, NICKEL, TIN ALLOY CA-725 CONTACT PLATING: GOLD ON THE MATING AREA, TIN-LEAD ON THE CONTACT TAILS, NICKEL UNDERPLATE

346/396 SERIES CARD EDGE CONNECTOR PART NUMBER: 396-009-522-658

YOUR CONNECTION TO QUALITY & SERVICE

**EDAC INC** TORONTO, ONTARIO CANADA

THESE DRAWINGS AND SPECIFICATIONS ARE THE PROPERTY OF EDAC INC., AND SHALL NOT BE REPRODUCED,OR COPIED OR USED AS THE BASIS FOR THE MANUFACTURE OR SALE OF APPARATUS WITHOUT WRITTEN PERMISSION.

| ACAD REFERENCE NO. | 346-ENG-MASTER   |
|--------------------|------------------|
| DRAWN: J.LEE       | DATE: APR. 22/09 |
| CHECKED:           | DATE:            |
| SCALE: 1:1         | SHEET 1 OF 2     |
| DRAWING NUMBER     | ISSUE            |
| 044 5110 1446755   |                  |