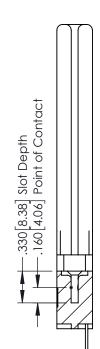

## **Contact Code 555**

## **Contact Code 556**

INSULATOR MATERIAL: THERMOPLASTIC POLYESTER, UL 94V-0 CONTACT MATERIAL; COPPER, NICKEL, TIN ALLOY CA-725 CONTACT PLATING: GOLD ON THE MATING AREA, TIN-LEAD

ON THE CONTACT TAILS, NICKEL UNDERPLATE

## 346/396 SERIES CARD EDGE CONNECTOR CONTACT CODE 555,556,558,559,560 DIMENSIONS

YOUR CONNECTION TO QUALITY & SERVICE

**EDAC INC** TORONTO, ONTARIO CANADA

THESE DRAWINGS AND SPECIFICATIONS ARE THE PROPERTY OF EDAC INC.,AND SHALL NOT BE REPRODUCED, OR COPIED OR USED AS THE BASIS FOR THE MANUFACTURE OR SALE OF APPARATUS WITHOUT WRITTEN PERMISSION.