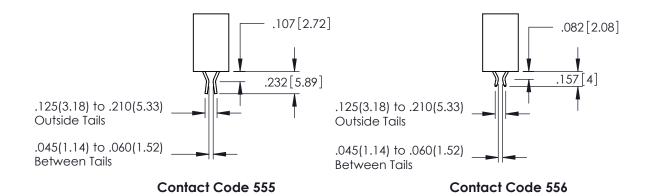

SECTION A-A

**Contact Code 558** 

Contact Code 559

**Contact Code 560** 

INSULATOR MATERIAL: THERMOPLASTIC POLYESTER, UL 94V-0

DAP MATERIAL AVAILABLE UPON REQUEST

CONTACT MATERIAL; COPPER ALLOY CONTACT PLATING: GOLD ON THE MATING AREA, TIN PLATING ON THE CONTACT TAILS, NICKEL UNDERPLATE

345/395 SERIES CARD EDGE CONNECTOR CONTACT CODE 555,556,558,559,560 DIMENSIONS

YOUR CONNECTION TO QUALITY & SERVICE

|    | ACAD REFERENCE NO. 345-ENG-MASTER |                  |  |
|----|-----------------------------------|------------------|--|
| S  | DRAWN: R.STA.MONICA               | DATE:MAY.16/2017 |  |
|    | CHECKED:                          | DATE:            |  |
| )  | SCALE: 1:1                        | SHEET 2 OF 2     |  |
| ED | DRAWING NUMBER                    | ISSUE            |  |