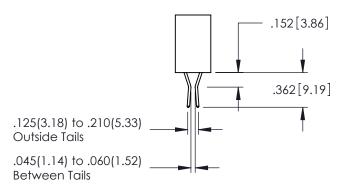

<u>Contact Dimensions:</u>
544-Wire Wrap .050x.025(1.27x0.64) - Tail LG=.750(19.05)
.100 (2.54) Contact Spacing x .200 (5.08) Row Spacing

THIS IS A C.A.D. GENERATED DRAWING DO NOT MAKE MANUAL REVISIONS TO MAS