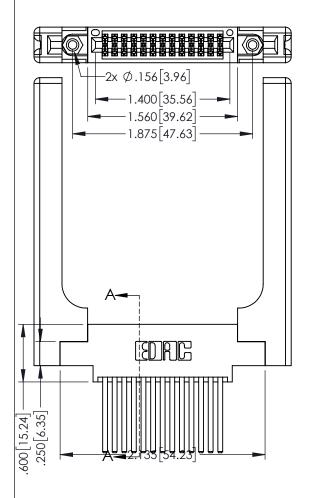

ISSUE NUMBER

ORIGINAL

1

PART NUMBER: 395-026-544-858

EDAC INC TORONTO, ONTARIO CANADA

345/395 SERIES CARD EDGE CONNECTOR

YOUR CONNECTION TO QUALITY & SERVICE WI

THESE DRAWINGS AND SPECIFICATIONS ARE THE PROPERTY OF EDAC INC.,AND SHALL NOT BE REPRODUCED,OR COPIED OR USED AS THE BASIS FOR THE MANUFACTURE OR SALE OF APPARATUS WITHOUT WRITTEN PERMISSION.

| 0_0                 |                 |           |  |
|---------------------|-----------------|-----------|--|
| ACAD REFERENCE NO   | . 345-ENC       | G-MASTER  |  |
| DRAWN: R.STA.MONICA | DATE: <b>MA</b> | Y.16/2017 |  |
| CHECKED:            | DATE:           |           |  |
| SCALE: 1:1          | SHEET 1         | OF 2      |  |
| DRAWING NUMBER      |                 | ISSUE     |  |
| 345-ENG-MASTER      |                 | 1         |  |

INSULATOR MATERIAL: THERMOPLASTIC PBT BLACK, UL 94V-0
 CONTACT MATERIAL; COPPER TIN ALLOY

CONTACT PLATING: GOLD ON THE MATING AREA, TIN PLATING ON THE CONTACT TAILS, NICKEL UNDERPLATE

330[8.38] CARD SLOT 160[4.06] POINT OF CONTACT