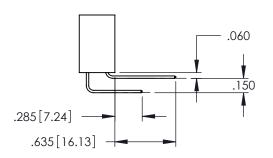

SECTION A-A

**Contact Code 558** 

Contact Code 559

**Contact Code 560** 

INSULATOR MATERIAL: THERMOPLASTIC POLYESTER, UL 94V-0

DAP MATERIAL AVAILABLE UPON REQUEST

CONTACT MATERIAL; COPPER ALLOY CONTACT PLATING: GOLD ON THE MATING AREA, TIN PLATING ON THE CONTACT TAILS, NICKEL UNDERPLATE

345/395 SERIES CARD EDGE CONNECTOR CONTACT CODE 555,556,558,559,560 DIMENSIONS

YOUR CONNECTION TO QUALITY & SERVICE

|    | ACAD REFERENCE NO. 345-ENG-MASTER |                  |  |
|----|-----------------------------------|------------------|--|
| S  | DRAWN: R.STA.MONICA               | DATE:MAY.16/2017 |  |
|    | CHECKED:                          | DATE:            |  |
| )  | SCALE: 1:1                        | SHEET 2 OF 2     |  |
| ED | DRAWING NUMBER                    | ISSUE            |  |