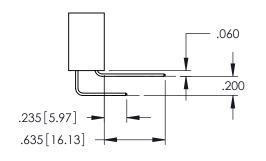

SECTION A-A

**Contact Code 558** 

Contact Code 559

**Contact Code 560** 

INSULATOR MATERIAL: THERMOPLASTIC POLYESTER, UL 94V-0

DAP MATERIAL AVAILABLE UPON REQUEST

CONTACT MATERIAL; COPPER ALLOY CONTACT PLATING: GOLD ON THE MATING AREA, TIN PLATING ON THE CONTACT TAILS, NICKEL UNDERPLATE

345/395 SERIES CARD EDGE CONNECTOR CONTACT CODE 555,556,558,559,560 DIMENSIONS

YOUR CONNECTION TO QUALITY & SERVICE

|    | ACAD REFERENCE NO. 345-ENG-MASTER |                  |  |
|----|-----------------------------------|------------------|--|
| S  | DRAWN: R.STA.MONICA               | DATE:MAY.16/2017 |  |
|    | CHECKED:                          | DATE:            |  |
| )  | SCALE: 1:1                        | SHEET 2 OF 2     |  |
| ED | DRAWING NUMBER                    | ISSUE            |  |