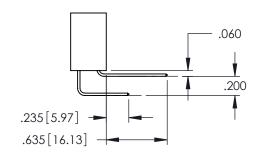

**Contact Code 558** 

Contact Code 559

Contact Code 560

INSULATOR MATERIAL: THERMOPLASTIC POLYESTER, UL 94V-0

DAP MATERIAL AVAILABLE UPON REQUEST

CONTACT MATERIAL; COPPER ALLOY CONTACT PLATING: GOLD ON THE MATING AREA, TIN PLATING ON THE CONTACT TAILS, NICKEL UNDERPLATE

## 345/395 SERIES CARD EDGE CONNECTOR CONTACT CODE 555,556,558,559,560 DIMENSIONS

YOUR CONNECTION TO QUALITY & SERVICE

|   | ACAD REFERENCE NO. 345-ENG-MASTER |                  |  |  |  |
|---|-----------------------------------|------------------|--|--|--|
|   | DRAWN: R.STA.MONICA               | DATE:MAY.16/2017 |  |  |  |
|   | CHECKED:                          | DATE:            |  |  |  |
|   | SCALE: 1:1                        | SHEET 2 OF 2     |  |  |  |
| D | DRAWING NUMBER                    | ISSUE            |  |  |  |