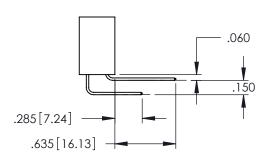

**Contact Code 558** 

Contact Code 559

Contact Code 560

INSULATOR MATERIAL: THERMOPLASTIC POLYESTER, UL 94V-0

DAP MATERIAL AVAILABLE UPON REQUEST

CONTACT MATERIAL; COPPER ALLOY CONTACT PLATING: GOLD ON THE MATING AREA, TIN PLATING ON THE CONTACT TAILS, NICKEL UNDERPLATE

## 345/395 SERIES CARD EDGE CONNECTOR CONTACT CODE 555,556,558,559,560 DIMENSIONS

YOUR CONNECTION TO QUALITY & SERVICE

|   | ACAD REFERENCE NO. 345-ENG-MASTER |                  |  |  |  |
|---|-----------------------------------|------------------|--|--|--|
|   | DRAWN: R.STA.MONICA               | DATE:MAY.16/2017 |  |  |  |
|   | CHECKED:                          | DATE:            |  |  |  |
|   | SCALE: 1:1                        | SHEET 2 OF 2     |  |  |  |
| D | DRAWING NUMBER                    | ISSUE            |  |  |  |