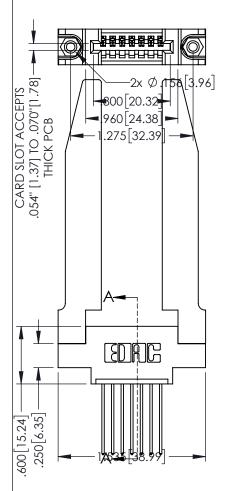

Contact Dimensions: 541-Wire Wrap .025 Sq.(0.64 Sq.) - Tail LG=.750(19.05) .100 (2.54) Contact Spacing x .200 (5.08) Row Spacing

.160 [4.06] POINT OF CONTACT

.150 [3.81]

-.330[8.38] CARD SLOT

1

INSULATOR MATERIAL: THERMOPLASTIC PBT BLACK, UL 94V-0

CONTACT MATERIAL; COPPER TIN ALLOY CONTACT PLATING: GOLD ON THE MATING AREA, TIN PLATING

ON THE CONTACT TAILS, NICKEL UNDERPLATE

| 345/395 SERIES CARD EDGE CONNECTO | R |
|-----------------------------------|---|
| PART NUMBER: 395-007-541-678      |   |

| SECTION A-A                        |           |      |  |  |
|------------------------------------|-----------|------|--|--|
| ACAD REFERENCE NO. 345-ENG-MASTER  |           |      |  |  |
| DRAWN: R.STA.MONICA DATE:MAY.16/20 |           |      |  |  |
| CHECKED:                           | DATE:     |      |  |  |
| SCALE: 1:1                         | SHEET 1 ( | OF 2 |  |  |
| DRAWING NUMBER                     | 15        | SSUE |  |  |
| 345-ENG-MASTER                     |           | 1    |  |  |