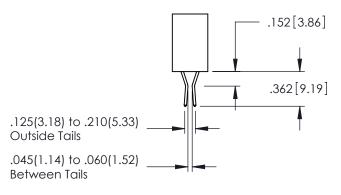

**Contact Code 558** 

Contact Code 559

Contact Code 560

INSULATOR MATERIAL: THERMOPLASTIC POLYESTER, UL 94V-0

DAP MATERIAL AVAILABLE UPON REQUEST

CONTACT MATERIAL; COPPER ALLOY CONTACT PLATING: GOLD ON THE MATING AREA, TIN PLATING ON THE CONTACT TAILS, NICKEL UNDERPLATE

## 345/395 SERIES CARD EDGE CONNECTOR CONTACT CODE 555,556,558,559,560 DIMENSIONS

YOUR CONNECTION TO QUALITY & SERVICE

|   | ACAD REFERENCE NO. 345-ENG-MASTER |                  |  |  |  |
|---|-----------------------------------|------------------|--|--|--|
|   | DRAWN: R.STA.MONICA               | DATE:MAY.16/2017 |  |  |  |
|   | CHECKED:                          | DATE:            |  |  |  |
|   | SCALE: 1:1                        | SHEET 2 OF 2     |  |  |  |
| D | DRAWING NUMBER                    | ISSUE            |  |  |  |