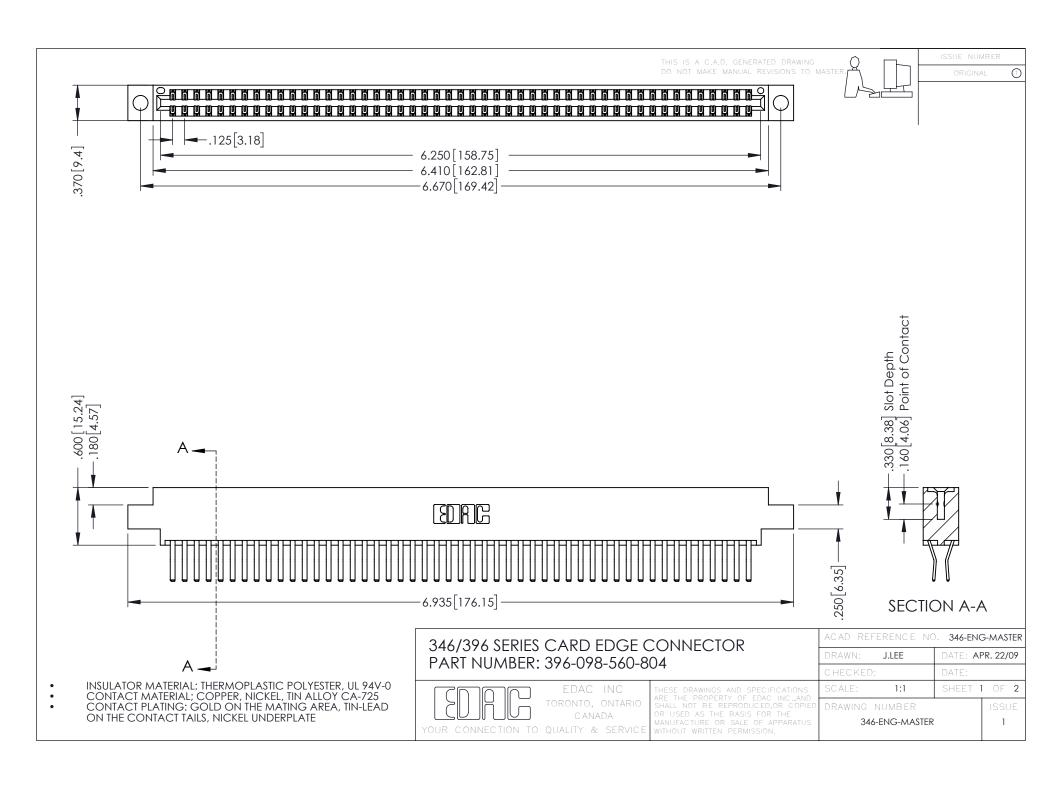

**Contact Code 555** 

**Contact Code 556** 

INSULATOR MATERIAL: THERMOPLASTIC POLYESTER, UL 94V-0 CONTACT MATERIAL; COPPER, NICKEL, TIN ALLOY CA-725

CONTACT PLATING: GOLD ON THE MATING AREA, TIN-LEAD ON THE CONTACT TAILS, NICKEL UNDERPLATE

## 346/396 SERIES CARD EDGE CONNECTOR CONTACT CODE 555,556,558,559,560 DIMENSIONS

YOUR CONNECTION TO QUALITY & SERVICE

|   | ACAD REFERENCE NO. 346-ENG-MASTER |                         |
|---|-----------------------------------|-------------------------|
|   | DRAWN: J.LEE                      | DATE: <b>APR. 22/09</b> |
|   | CHECKED:                          | DATE:                   |
|   | SCALE: 1:1                        | SHEET 2 OF 2            |
| D | DRAWING NUMBER                    | ISSUE                   |

346-ENG-MASTER