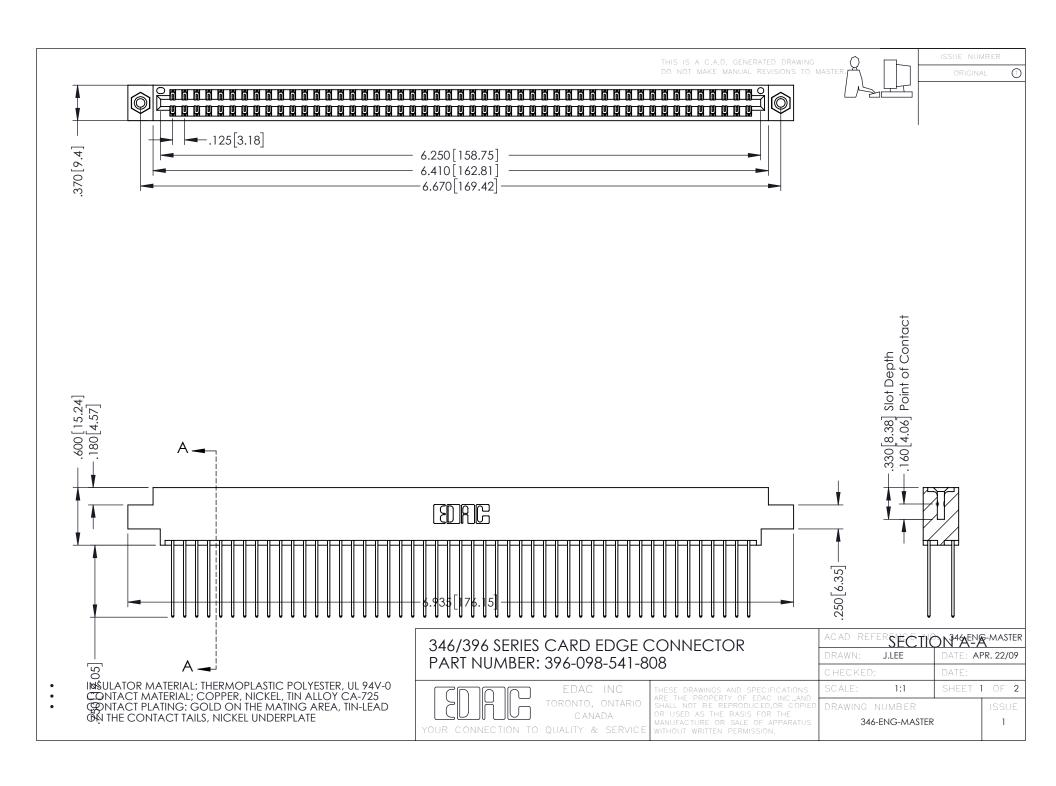

**Contact Code 555** 

**Contact Code 556** 

INSULATOR MATERIAL: THERMOPLASTIC POLYESTER, UL 94V-0 CONTACT MATERIAL; COPPER, NICKEL, TIN ALLOY CA-725

CONTACT PLATING: GOLD ON THE MATING AREA, TIN-LEAD ON THE CONTACT TAILS, NICKEL UNDERPLATE

## 346/396 SERIES CARD EDGE CONNECTOR CONTACT CODE 555,556,558,559,560 DIMENSIONS

YOUR CONNECTION TO QUALITY & SERVICE

|   | ACAD REFERENCE NO. 346-ENG-MASTER |                  |
|---|-----------------------------------|------------------|
|   | DRAWN: J.LEE                      | DATE: APR. 22/09 |
|   | CHECKED:                          | DATE:            |
|   | SCALE: 1:1                        | SHEET 2 OF 2     |
| D | DRAWING NUMBER                    | ISSUE            |

346-ENG-MASTER