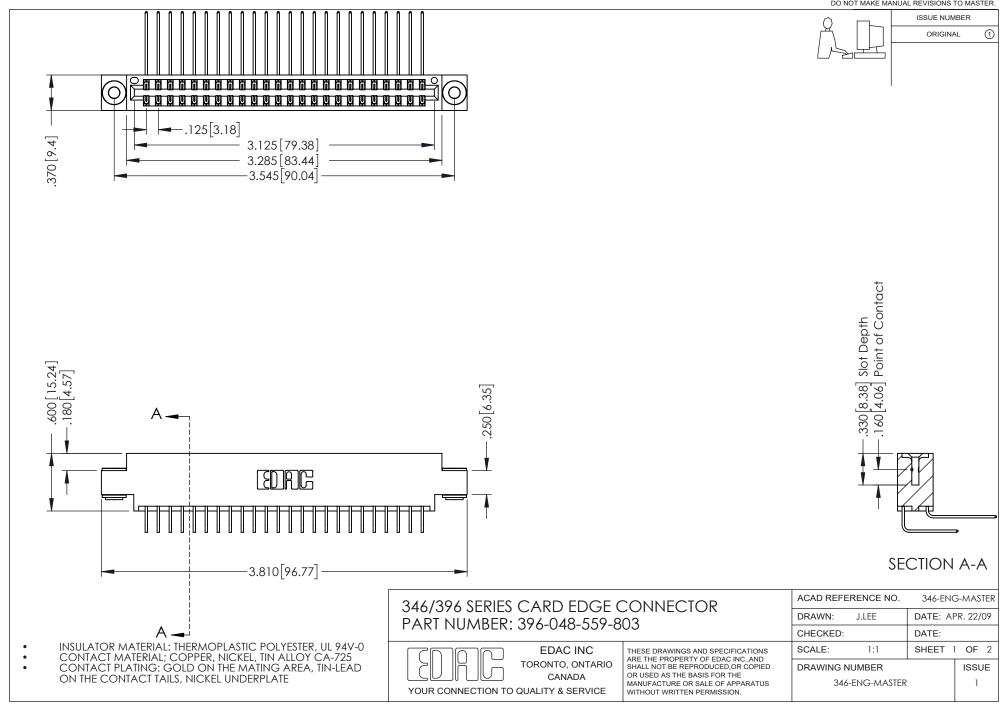

## **Contact Code 556**

INSULATOR MATERIAL: THERMOPLASTIC POLYESTER, UL 94V-0 CONTACT MATERIAL; COPPER, NICKEL, TIN ALLOY CA-725 CONTACT PLATING: GOLD ON THE MATING AREA, TIN-LEAD

ON THE CONTACT TAILS, NICKEL UNDERPLATE

## 346/396 SERIES CARD EDGE CONNECTOR CONTACT CODE 555,556,558,559,560 DIMENSIONS

YOUR CONNECTION TO QUALITY & SERVICE

**EDAC INC** TORONTO, ONTARIO CANADA

THESE DRAWINGS AND SPECIFICATIONS ARE THE PROPERTY OF EDAC INC.,AND SHALL NOT BE REPRODUCED, OR COPIED OR USED AS THE BASIS FOR THE MANUFACTURE OR SALE OF APPARATUS WITHOUT WRITTEN PERMISSION.