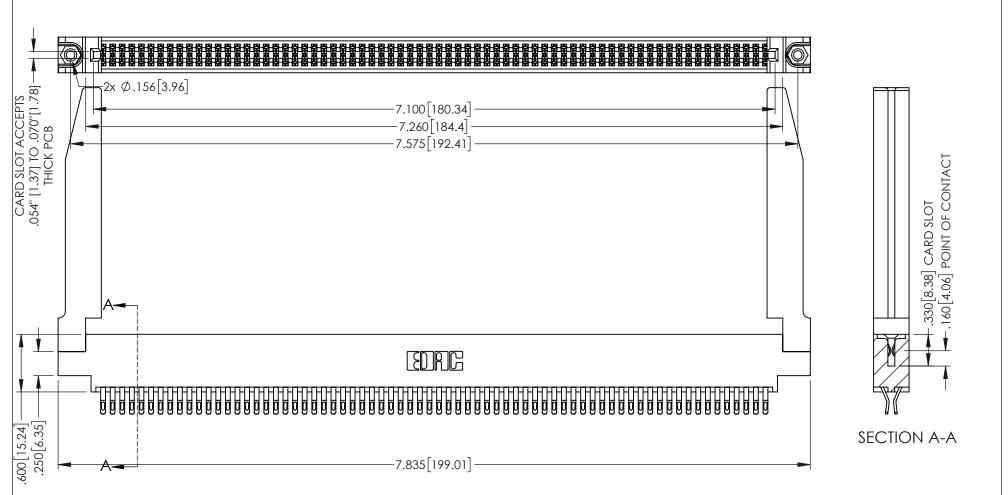

1

- INSULATOR MATERIAL: THERMOPLASTIC PBT BLACK, UL 94V-0
- CONTACT MATERIAL; COPPER TIN ALLOY CONTACT PLATING: GOLD ON THE MATING AREA, TIN PLATING ON THE CONTACT TAILS, NICKEL UNDERPLATE

| 345/395 SERIES CARD EDGE CONNECTO | R |
|-----------------------------------|---|
| PART NUMBER: 395-140-555-878      |   |

YOUR CONNECTION TO QUALITY & SERVICE

| ACAD REFERENCE NO   | . 345-ENG-MASTER |
|---------------------|------------------|
| DRAWN: R.STA.MONICA | DATE:MAY.16/2017 |
| CHECKED:            | DATE:            |
| SCALE: 1:1          | SHEET 1 OF 2     |
| DRAWING NUMBER      | ISSUE            |