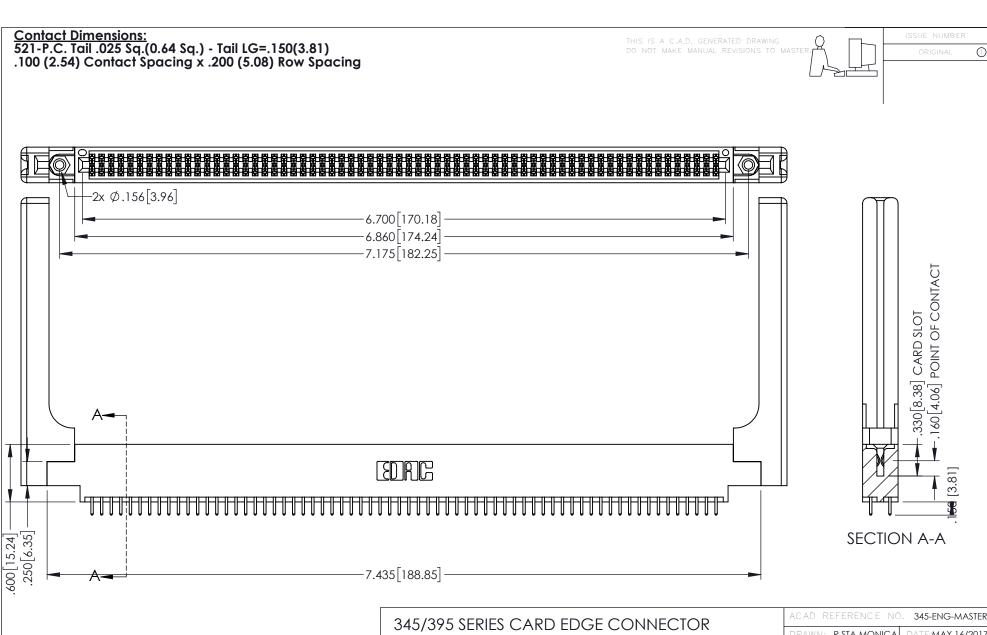

- INSULATOR MATERIAL: THERMOPLASTIC PBT BLACK, UL 94V-0
- CONTACT MATERIAL; COPPER TIN ALLOY CONTACT PLATING: GOLD ON THE MATING AREA, TIN PLATING ON THE CONTACT TAILS, NICKEL UNDERPLATE

PART NUMBER: 395-132-521-858

YOUR CONNECTION TO QUALITY & SERVICE

| ACAD REFERENCE NO. 345-ENG-MASTER |                  |       |
|-----------------------------------|------------------|-------|
| DRAWN: R.STA.MONICA               | DATE:MAY.16/2017 |       |
| CHECKED: DATE:                    |                  |       |
| SCALE: 1:1                        | SHEET 1          | OF 2  |
| DRAWING NUMBER                    |                  | ISSUE |
| 345-FNG-MASTER                    |                  | 1 1   |