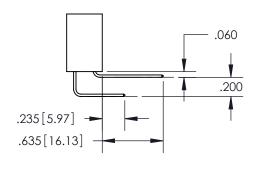

**Contact Dimensions:** 558-90 Degree Bend (Code 541 Contacts) See Sheet 2 for Contact Code 555, 556, 558, 559, 560 Dimensions

INSULATOR MATERIAL: THERMOPLASTIC PBT, UL 94V-0 CONTACT MATERIAL; COPPER TIN ALLOY CONTACT PLATING: GOLD ON THE MATING AREA, TIN PLATING ON THE CONTACT TAILS, NICKEL UNDERPLATE

## 345/395 SERIES CARD EDGE CONNECTOR CONTACT CODE 555,556,558,559,560 DIMENSIONS

YOUR CONNECTION TO QUALITY & SERVICE

**EDAC INC** TORONTO, ONTARIO CANADA

THESE DRAWINGS AND SPECIFICATIONS ARE THE PROPERTY OF EDAC INC.,AND SHALL NOT BE REPRODUCED, OR COPIED OR USED AS THE BASIS FOR THE MANUFACTURE OR SALE OF APPARATUS WITHOUT WRITTEN PERMISSION.