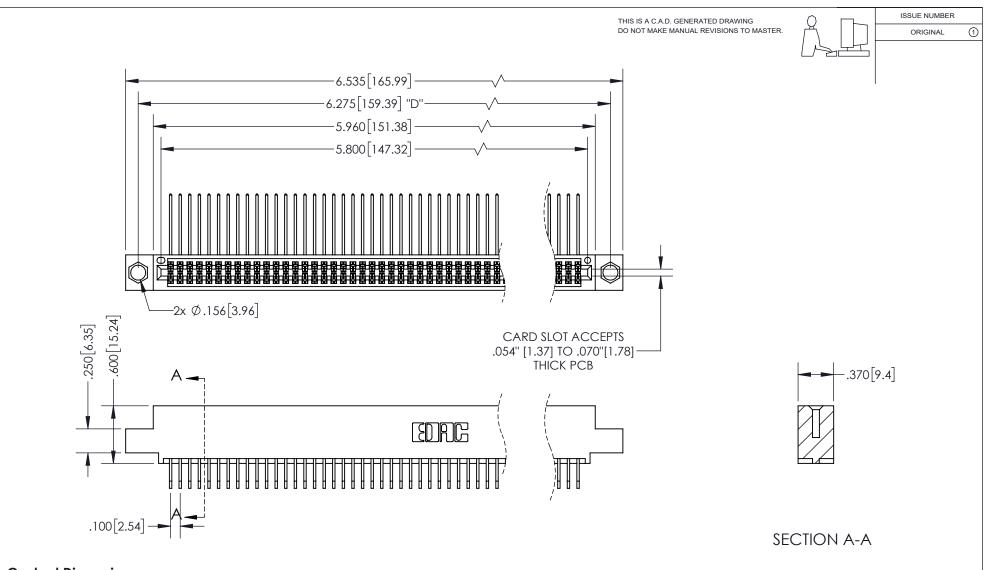

**Contact Dimensions:** 558-90 Degree Bend (Code 541 Contacts) See Sheet 2 for Contact Code 555, 556, 558, 559, 560 Dimensions

INSULATOR MATERIAL: THERMOPLASTIC PBT, UL 94V-0 CONTACT MATERIAL; COPPER TIN ALLOY CONTACT PLATING: GOLD ON THE MATING AREA, TIN PLATING ON THE CONTACT TAILS, NICKEL UNDERPLATE

## 345/395 SERIES CARD EDGE CONNECTOR PART NUMBER: 395-114-558-504

YOUR CONNECTION TO QUALITY & SERVICE

**EDAC INC** TORONTO, ONTARIO CANADA

THESE DRAWINGS AND SPECIFICATIONS ARE THE PROPERTY OF EDAC INC.,AND SHALL NOT BE REPRODUCED, OR COPIED OR USED AS THE BASIS FOR THE MANUFACTURE OR SALE OF APPARATUS WITHOUT WRITTEN PERMISSION.

| ACAD REFERENCE NO.  | 345-ENG-MASTER   |
|---------------------|------------------|
| DRAWN: R.STA.MONICA | DATE:MAY.16/2017 |
| CHECKED:            | DATE:            |
| SCALE: 1:1          | SHEET 1 OF 2     |
| DRAWING NUMBER      | ISSUE            |
| 345-ENG-MASTER      | 1                |