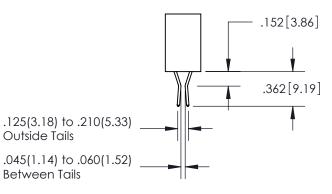

ACT MATERIAL; COPPER TIN ALLOY CONTACT PLATING: GOLD ON THE MATING AREA, TIN PLATING ON THE CONTACT TAILS, NICKEL UNDERPLATE

## 345/395 SERIES CARD EDGE CONNECTOR PART NUMBER: 395-114-558-504

YOUR CONNECTION TO QUALITY & SERVICE

**EDAC INC** TORONTO, ONTARIO CANADA

THESE DRAWINGS AND SPECIFICATIONS ARE THE PROPERTY OF EDAC INC.,AND SHALL NOT BE REPRODUCED, OR COPIED OR USED AS THE BASIS FOR THE MANUFACTURE OR SALE OF APPARATUS WITHOUT WRITTEN PERMISSION.

| ACAD REFERENCE NO.  | 345-ENG-MASTER   |
|---------------------|------------------|
| DRAWN: R.STA.MONICA | DATE:MAY.16/2017 |
| CHECKED:            | DATE:            |
| SCALE: 1:1          | SHEET 1 OF 2     |
| DRAWING NUMBER      | ISSUE            |
| 345-ENG-MASTER      | 1                |



ORIGINAL 1

ISSUE NUMBER









**Contact Code 558** 

## **Contact Code 559**

Contact Code 560

- INSULATOR MATERIAL: THERMOPLASTIC POLYESTER, UL 94V-0
- DAP MATERIAL AVAILABLE UPON REQUEST
- CONTACT MATERIAL; COPPER ALLOY

CONTACT PLATING: GOLD ON THE MATING AREA, TIN PLATING ON THE CONTACT TAILS, NICKEL UNDERPLATE

\*FOR ALL OTHER SPECIFICATIONS REFER TO SHEET 3\*

## 345/395 SERIES CARD EDGE CONNECTOR CONTACT CODE 555,556,558,559,560 DIMENSIONS

YOUR CONNECTION TO QUALITY & SERVICE

**EDAC INC** TORONTO, ONTARIO CANADA

THESE DRAWINGS AND SPECIFICATIONS ARE THE PROPERTY OF EDAC INC.,AND SHALL NOT BE REPRODUCED, OR COPIED OR USED AS THE BASIS FOR THE MANUFACTURE OR SALE OF APPARATUS WITHOUT WRITTEN PERMISSION.

| ACAD REFERENCE NO.  | 345-ENG-MASTER   |
|---------------------|------------------|
| DRAWN: R.STA.MONI