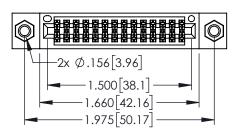

- INSULATOR MATERIAL: THERMOPLASTIC PBT BLACK, UL 94V-0
- CONTACT MATERIAL; COPPER TIN ALLOY CONTACT PLATING: GOLD ON THE MATING AREA, TIN PLATING ON THE CONTACT TAILS, NICKEL UNDERPLATE

| 345/395 SERIES CARD EDGE CONNECTOR PART NUMBER: 395-028-555-507 |                        |                                                                                                                                                              | ACAD REFERENCE NO. 345-ENG-MASTER |              |                 |           |
|-----------------------------------------------------------------|------------------------|--------------------------------------------------------------------------------------------------------------------------------------------------------------|-----------------------------------|--------------|-----------------|-----------|
|                                                                 |                        |                                                                                                                                                              | DRAWN:                            | R.STA.MONICA | DATE: <b>MA</b> | Y.16/2017 |
|                                                                 |                        |                                                                                                                                                              | CHECKE                            | D:           | DATE:           |           |
|                                                                 | DAC INC                | THESE DRAWINGS AND SPECIFICATIONS                                                                                                                            | SCALE:                            | 1:1          | SHEET 1         | OF 2      |
|                                                                 | TORONTO, ONTARIO       | ARE THE PROPERTY OF EDAC INC.AND SHALL NOT BE REPRODUCED.OR COPIED OR USED AS THE BASIS FOR THE MANUFACTURE OR SALE OF APPARATUS WITHOUT WRITTEN PERMISSION. | DRAWING NUMBER                    |              |                 | ISSUE     |
|                                                                 | CANADA<br>fy & Service |                                                                                                                                                              | 345-ENG-MASTER                    |              |                 | 1         |