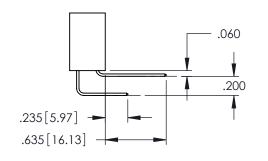

345/395 SERIES CARD EDGE CONNECTOR CONTACT CODE 555,556,558,559,560 DIMENSIONS

YOUR CONNECTION TO QUALITY & SERVICE

ACAD REFERENCE NO. 345-ENG-MASTER DATE:MAY.16/2017 DRAWN: R.STA.MONICA 1:1 SHEET 2 OF 2 345-ENG-MASTER