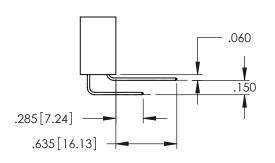

345/395 SERIES CARD EDGE CONNECTOR CONTACT CODE 555,556,558,559,560 DIMENSIONS

YOUR CONNECTION TO QUALITY & SERVICE

ACAD REFERENCE NO. 345-ENG-MASTER DATE:MAY.16/2017 DRAWN: R.STA.MONICA 1:1 SHEET 2 OF 2 345-ENG-MASTER