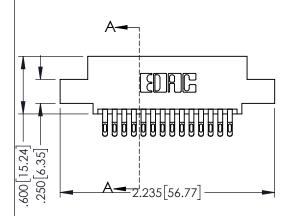

345/395 SERIES CARD EDGE CONNECTOR CONTACT CODE 555,556,558,559,560 DIMENSIONS

YOUR CONNECTION TO QUALITY & SERVICE

ACAD REFERENCE NO. 345-ENG-MASTER DATE:MAY.16/2017 DRAWN: R.STA.MONICA 1:1 SHEET 2 OF 2 345-ENG-MASTER