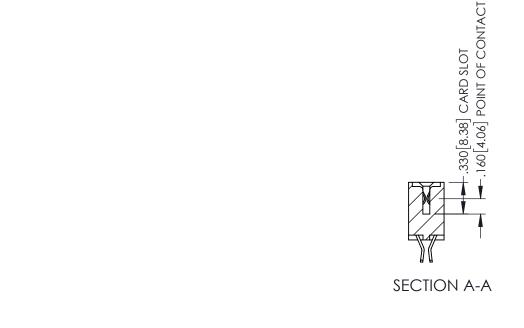

345/395 SERIES CARD EDGE CONNECTOR CONTACT CODE 555,556,558,559,560 DIMENSIONS

YOUR CONNECTION TO QUALITY & SERVICE

ACAD REFERENCE NO. 345-ENG-MASTER DATE:MAY.16/2017 DRAWN: R.STA.MONICA 1:1 SHEET 2 OF 2 345-ENG-MASTER