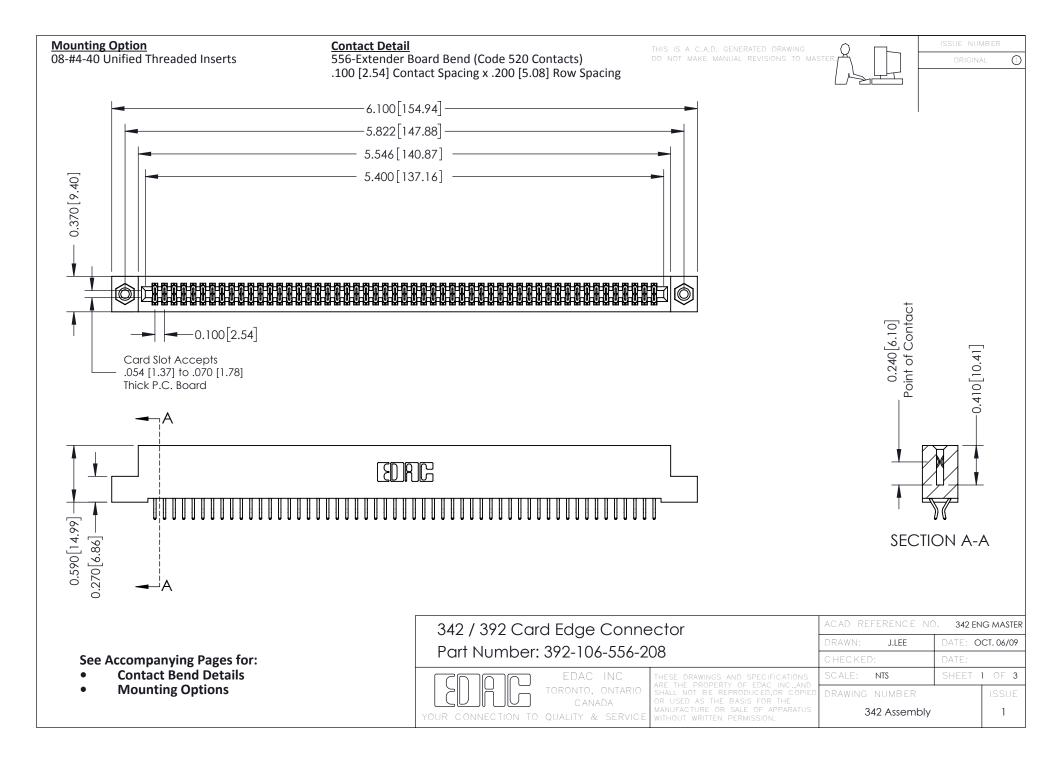

THIS IS A C.A.D. GENERATED DRAWING DO NOT MAKE MANUAL REVISIONS TO MASTER. ISSUE NUMBER

ORIGINAL

1



| 342 / 392 Series Card Edge Connector<br>Contact Bend Detail |                                                                                                                                                                                                  | ACAD REFERENCE NO. 342 ENG MASTER |             |                  |        |
|-------------------------------------------------------------|--------------------------------------------------------------------------------------------------------------------------------------------------------------------------------------------------|-----------------------------------|-------------|------------------|--------|
|