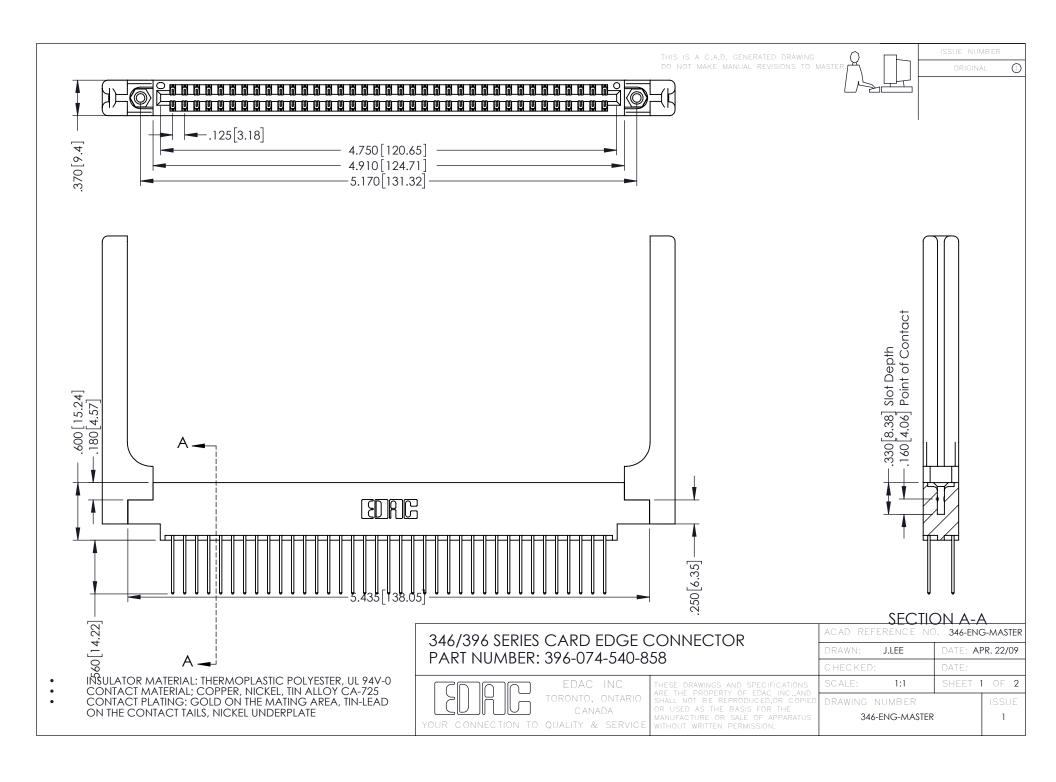

**Contact Code 555** 

**Contact Code 556** 

INSULATOR MATERIAL: THERMOPLASTIC POLYESTER, UL 94V-0 CONTACT MATERIAL; COPPER, NICKEL, TIN ALLOY CA-725

CONTACT PLATING: GOLD ON THE MATING AREA, TIN-LEAD ON THE CONTACT TAILS, NICKEL UNDERPLATE

## 346/396 SERIES CARD EDGE CONNECTOR CONTACT CODE 555,556,558,559,560 DIMENSIONS

YOUR CONNECTION TO QUALITY & SERVICE

|   | ACAD REFERENCE NO. 346-ENG-MASTER |                  |
|---|-----------------------------------|------------------|
|   | DRAWN: J.LEE                      | DATE: APR. 22/09 |
|   | CHECKED:                          | DATE:            |
|   | SCALE: 1:1                        | SHEET 2 OF 2     |
| D | DRAWING NUMBER                    | ISSUE            |