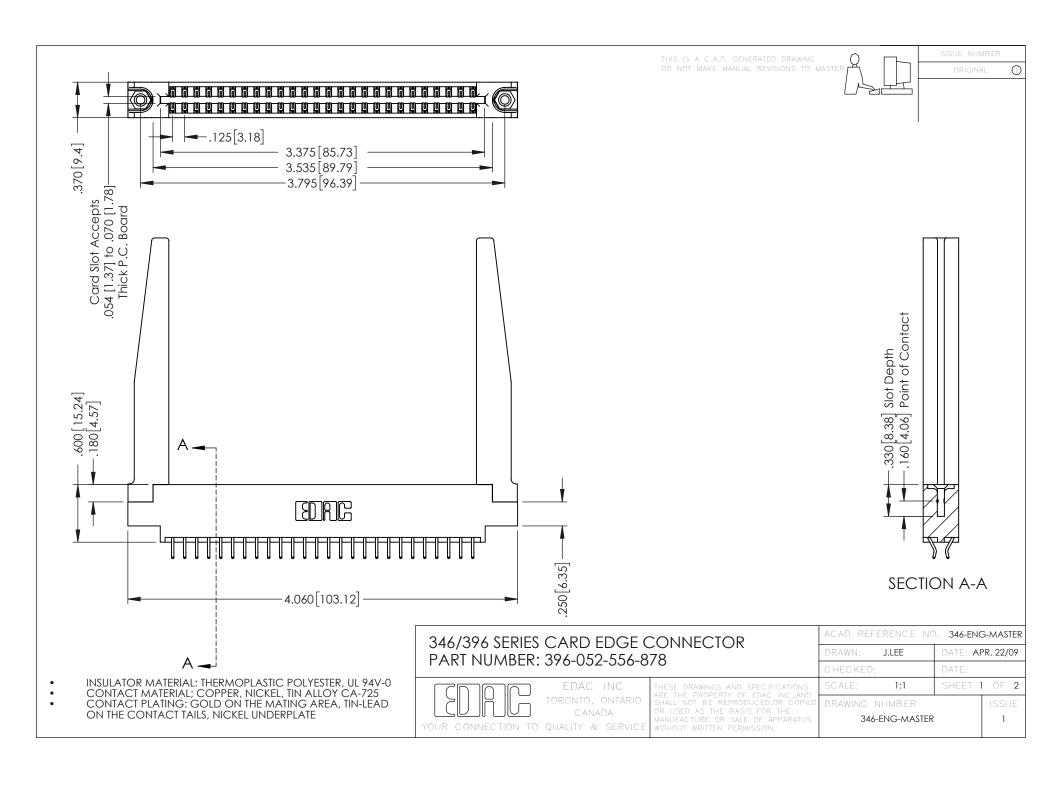

**Contact Code 555** 

**Contact Code 556** 

INSULATOR MATERIAL: THERMOPLASTIC POLYESTER, UL 94V-0 CONTACT MATERIAL; COPPER, NICKEL, TIN ALLOY CA-725

CONTACT PLATING: GOLD ON THE MATING AREA, TIN-LEAD ON THE CONTACT TAILS, NICKEL UNDERPLATE