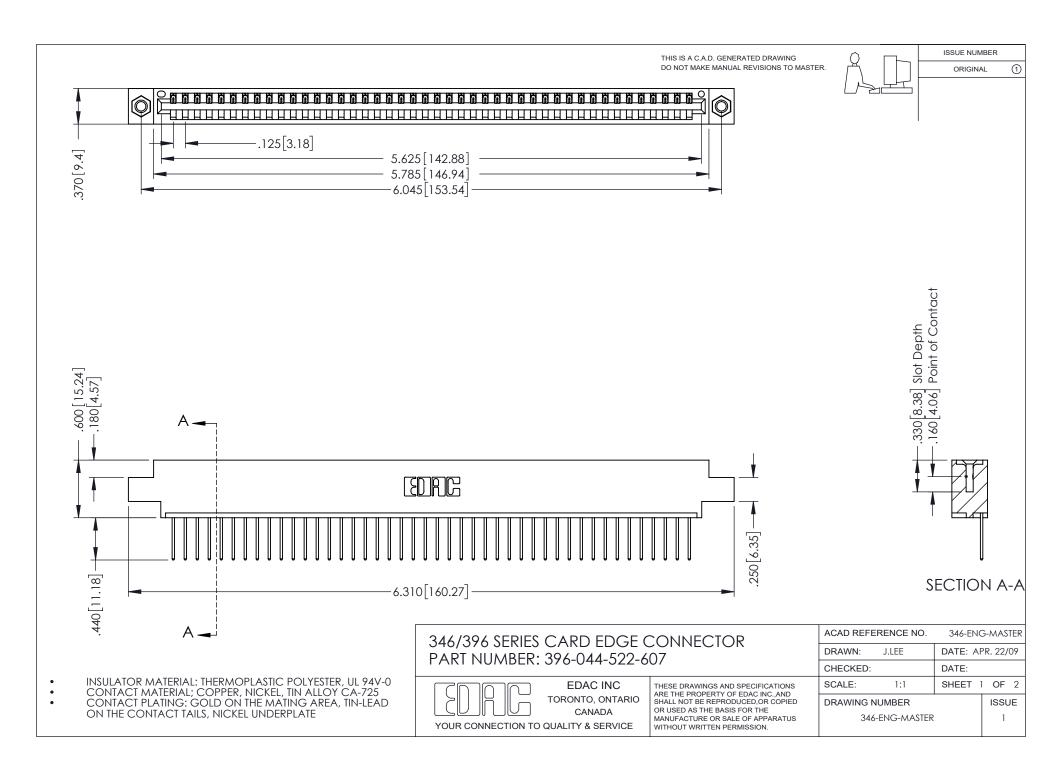

## **Contact Code 556**

INSULATOR MATERIAL: THERMOPLASTIC POLYESTER, UL 94V-0 CONTACT MATERIAL; COPPER, NICKEL, TIN ALLOY CA-725 CONTACT PLATING: GOLD ON THE MATING AREA, TIN-LEAD

ON THE CONTACT TAILS, NICKEL UNDERPLATE

## 346/396 SERIES CARD EDGE CONNECTOR CONTACT CODE 555,556,558,559,560 DIMENSIONS

YOUR CONNECTION TO QUALITY & SERVICE

**EDAC INC** TORONTO, ONTARIO CANADA

THESE DRAWINGS AND SPECIFICATIONS ARE THE PROPERTY OF EDAC INC.,AND SHALL NOT BE REPRODUCED, OR COPIED OR USED AS THE BASIS FOR THE MANUFACTURE OR SALE OF APPARATUS WITHOUT WRITTEN PERMISSION.