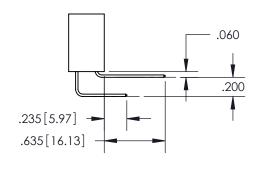

345-ENG-MASTER

ISSUE NUMBER ORIGINAL 1

**Contact Code 558** 

**Contact Code 559** 

Contact Code 560

- INSULATOR MATERIAL: THERMOPLASTIC POLYESTER, UL 94V-0
- DAP MATERIAL AVAILABLE UPON REQUEST
- CONTACT MATERIAL; COPPER ALLOY