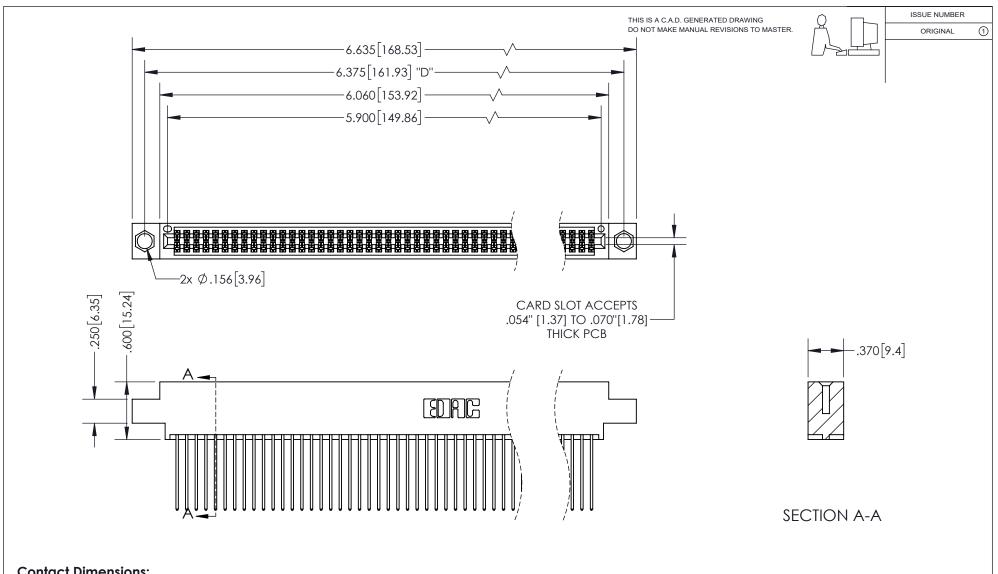

## 345/395 SERIES CARD EDGE CONNECTOR PART NUMBER: 395-116-541-804

YOUR CONNECTION TO QUALITY & SERVICE

**EDAC INC** TORONTO, ONTARIO CANADA

THESE DRAWINGS AND SPECIFICATIONS ARE THE PROPERTY OF EDAC INC.,AND SHALL NOT BE REPRODUCED, OR COPIED OR USED AS THE BASIS FOR THE MANUFACTURE OR SALE OF APPARATUS WITHOUT WRITTEN PERMISSION.

<u>Contact Dimensions:</u> 541-Wire Wrap .025 Sq.(0.64 Sq.) - Tail LG=.750(19.05) .100 (2.54) Contact Spacing x .200 (5.08) Row Spacing

INSULATOR MATERIAL: THERMOPLASTIC PBT, UL 94V-0 CONTACT MATERIAL; COPPER TIN ALLOY CONTACT PLATING: GOLD ON THE MATING AREA, TIN PLATING ON THE CONTACT TAILS, NICKEL UNDERPLATE