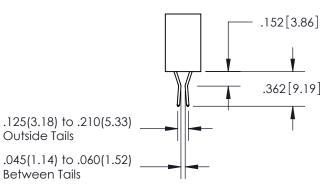

345-ENG-MASTER

ISSUE NUMBER ORIGINAL 1

**Contact Code 558** 

**Contact Code 559** 

Contact Code 560

- INSULATOR MATERIAL: THERMOPLASTIC POLYESTER, UL 94V-0
- DAP MATERIAL AVAILABLE UPON REQUEST
- CONTACT MATERIAL; COPPER ALLOY