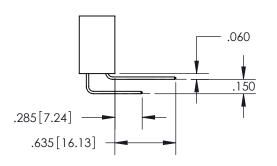

345-ENG-MASTER

ISSUE NUMBER ORIGINAL 1

**Contact Code 558** 

**Contact Code 559** 

Contact Code 560

- INSULATOR MATERIAL: THERMOPLASTIC POLYESTER, UL 94V-0
- DAP MATERIAL AVAILABLE UPON REQUEST
- CONTACT MATERIAL; COPPER ALLOY