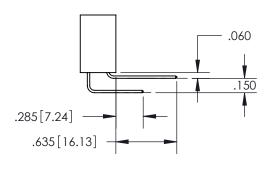

SECTION A-A

ISSUE NUMBER

ORIGINAL

1

**Contact Code 558** 

**Contact Code 559** 

**Contact Code 560** 

| 345/395 SERIES CARD EDGE CONNECTOR          |
|---------------------------------------------|
| CONTACT CODE 555,556,558,559,560 DIMENSIONS |

Outside Tails

Between Tails

|   | ACAD REFERENCE NO.  | 345-ENG-MASTER   |  |
|---|---------------------|------------------|--|
|   | DRAWN: R.STA.MONICA | DATE:MAY.16/2017 |  |
| _ | CHECKED:            | DATE:            |  |
|   | SCALE: 1:1          | SHEET 2 OF 2     |  |
|   | DRAWING NUMBER      | ISSUE            |  |
|   | 345-ENG-MASTER      | 1                |  |
|   |                     |                  |  |