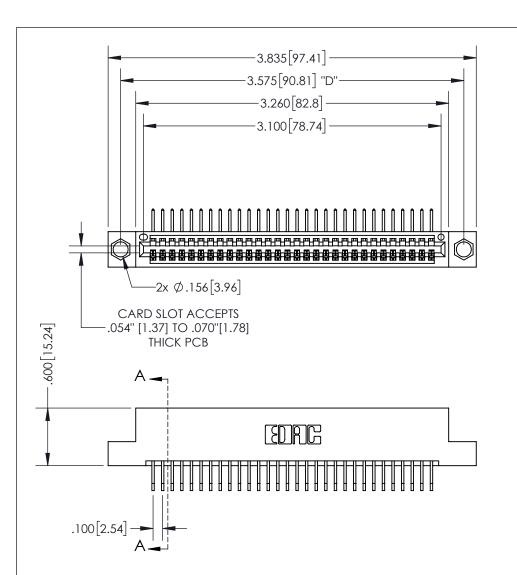

THIS IS A C.A.D. GENERATED DRAWING DO NOT MAKE MANUAL REVISIONS TO MASTER.

ISSUE NUMBER

1

ORIGINAL

.330[8.38] -.370[9.4] **CARD SLOT** 

**Contact Dimensions:** 558-90 Degree Bend (Code 541 Contacts) See Sheet 2 for Contact Code 555, 556, 558,

559, 560 Dimensions

INSULATOR MATERIAL: THERMOPLASTIC PBT, UL 94V-0 CONTACT MATERIAL; COPPER TIN ALLOY CONTACT PLATING: GOLD ON THE MATING AREA, TIN PLATING ON THE CONTACT TAILS, NICKEL UNDERPLATE

345/395 SERIES CARD EDGE CONNECTOR PART NUMBER: 395-030-558-104