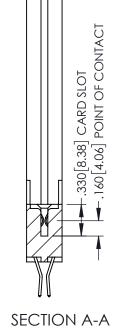

345/395 SERIES CARD EDGE CONNECTOR CONTACT CODE 555,556,558,559,560 DIMENSIONS

YOUR CONNECTION TO QUALITY & SERVICE

ACAD REFERENCE NO. 345-ENG-MASTER DATE:MAY.16/2017 DRAWN: R.STA.MONICA 1:1 SHEET 2 OF 2