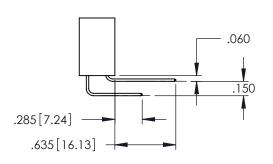

**Contact Code 558** 

Contact Code 559

**Contact Code 560** 

INSULATOR MATERIAL: THERMOPLASTIC POLYESTER, UL 94V-0

DAP MATERIAL AVAILABLE UPON REQUEST

CONTACT MATERIAL; COPPER ALLOY CONTACT PLATING: GOLD ON THE MATING AREA, TIN PLATING ON THE CONTACT TAILS, NICKEL UNDERPLATE

345/395 SERIES CARD EDGE CONNECTOR CONTACT CODE 555,556,558,559,560 DIMENSIONS

YOUR CONNECTION TO QUALITY & SERVICE

ACAD REFERENCE NO. 345-ENG-MASTER DATE:MAY.16/2017 DRAWN: R.STA.MONICA 1:1 SHEET 2 OF 2