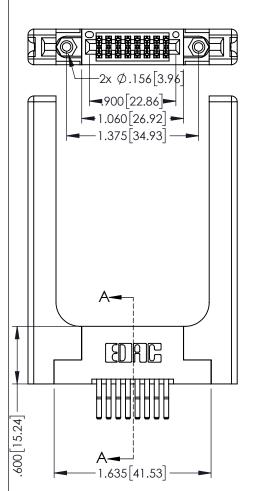

1

- INSULATOR MATERIAL: THERMOPLASTIC PBT BLACK, UL 94V-0
- CONTACT MATERIAL; COPPER TIN ALLOY CONTACT PLATING: GOLD ON THE MATING AREA, TIN PLATING ON THE CONTACT TAILS, NICKEL UNDERPLATE

| 345/395 SERIES CARD EDGE CONNECTOR |
|------------------------------------|
| PART NUMBER: 395-016-560-258       |

YOUR CONNECTION TO QUALITY & SERVICE

| ACAD REFERENCE NO. 345-ENG-MASTER    |            |   |  |
|--------------------------------------|------------|---|--|
| DRAWN: R.STA.MONICA DATE:MAY.16/2017 |            |   |  |
| CHECKED:                             | DATE:      |   |  |
| SCALE: 1:1                           | SHEET 1 OF | 2 |  |
| DRAWING NUMBER                       | ISSU       | Е |  |
| 345-ENG-MASTER                       | 1          |   |  |