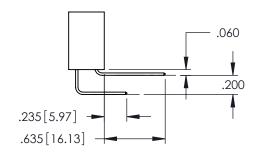

**Contact Code 558** 

Contact Code 559

**Contact Code 560** 

INSULATOR MATERIAL: THERMOPLASTIC POLYESTER, UL 94V-0

DAP MATERIAL AVAILABLE UPON REQUEST

CONTACT MATERIAL; COPPER ALLOY CONTACT PLATING: GOLD ON THE MATING AREA, TIN PLATING ON THE CONTACT TAILS, NICKEL UNDERPLATE

345/395 SERIES CARD EDGE CONNECTOR CONTACT CODE 555,556,558,559,560 DIMENSIONS

YOUR CONNECTION TO QUALITY & SERVICE

ACAD REFERENCE NO. 345-ENG-MASTER DATE:MAY.16/2017 DRAWN: R.STA.MONICA 1:1 SHEET 2 OF 2