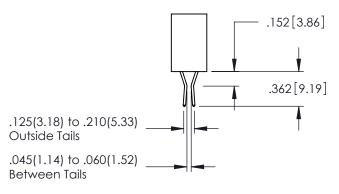

**Contact Code 558** 

Contact Code 559

**Contact Code 560** 

INSULATOR MATERIAL: THERMOPLASTIC POLYESTER, UL 94V-0

DAP MATERIAL AVAILABLE UPON REQUEST

CONTACT MATERIAL; COPPER ALLOY CONTACT PLATING: GOLD ON THE MATING AREA, TIN PLATING ON THE CONTACT TAILS, NICKEL UNDERPLATE

345/395 SERIES CARD EDGE CONNECTOR CONTACT CODE 555,556,558,559,560 DIMENSIONS

YOUR CONNECTION TO QUALITY & SERVICE

ACAD REFERENCE NO. 345-ENG-MASTER DATE:MAY.16/2017 DRAWN: R.STA.MONICA 1:1 SHEET 2 OF 2