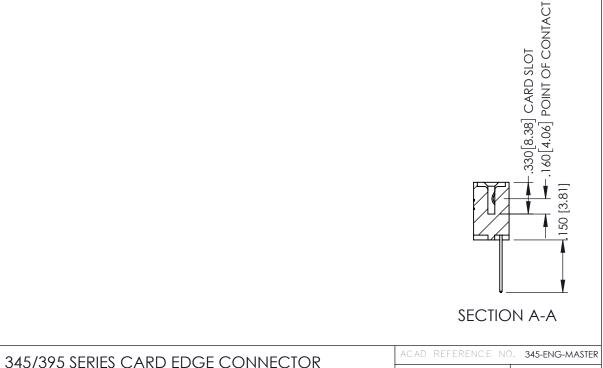

## 345/395 SERIES CARD EDGE CONNECTOR CONTACT CODE 555,556,558,559,560 DIMENSIONS

YOUR CONNECTION TO QUALITY & SERVICE

|   | ACAD REFERENCE NO. 345-ENG-MASTER |                  |  |  |  |  |
|---|-----------------------------------|------------------|--|--|--|--|
|   | DRAWN: R.STA.MONICA               | DATE:MAY.16/2017 |  |  |  |  |
|   | CHECKED:                          | DATE:            |  |  |  |  |
|   | SCALE: 1:1                        | SHEET 2 OF 2     |  |  |  |  |
| D | DRAWING NUMBER                    | ISSUE            |  |  |  |  |