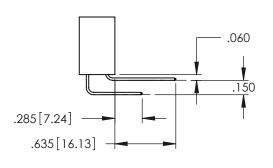

**Contact Code 558** 

Contact Code 559

Contact Code 560

INSULATOR MATERIAL: THERMOPLASTIC POLYESTER, UL 94V-0

DAP MATERIAL AVAILABLE UPON REQUEST

CONTACT MATERIAL; COPPER ALLOY CONTACT PLATING: GOLD ON THE MATING AREA, TIN PLATING ON THE CONTACT TAILS, NICKEL UNDERPLATE