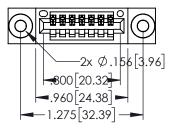

Contact Dimensions: 540-Wire Wrap .025 Sq.(0.64 Sq.) - Tail LG=.560(14.22) .100 (2.54) Contact Spacing x .200 (5.08) Row Spacing

THIS IS A C.A.D. GENERATED DRAWING DO NOT MAKE MANUAL REVISIONS TO MAS

ORIGINAL