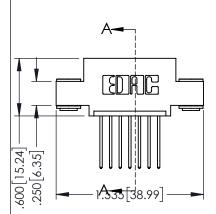

Contact Dimensions: 540-Wire Wrap .025 Sq.(0.64 Sq.) - Tail LG=.560(14.22) .100 (2.54) Contact Spacing x .200 (5.08) Row Spacing

THIS IS A C.A.D. GENERATED DRAWING DO NOT MAKE MANUAL REVISIONS TO MAS

ORIGINAL