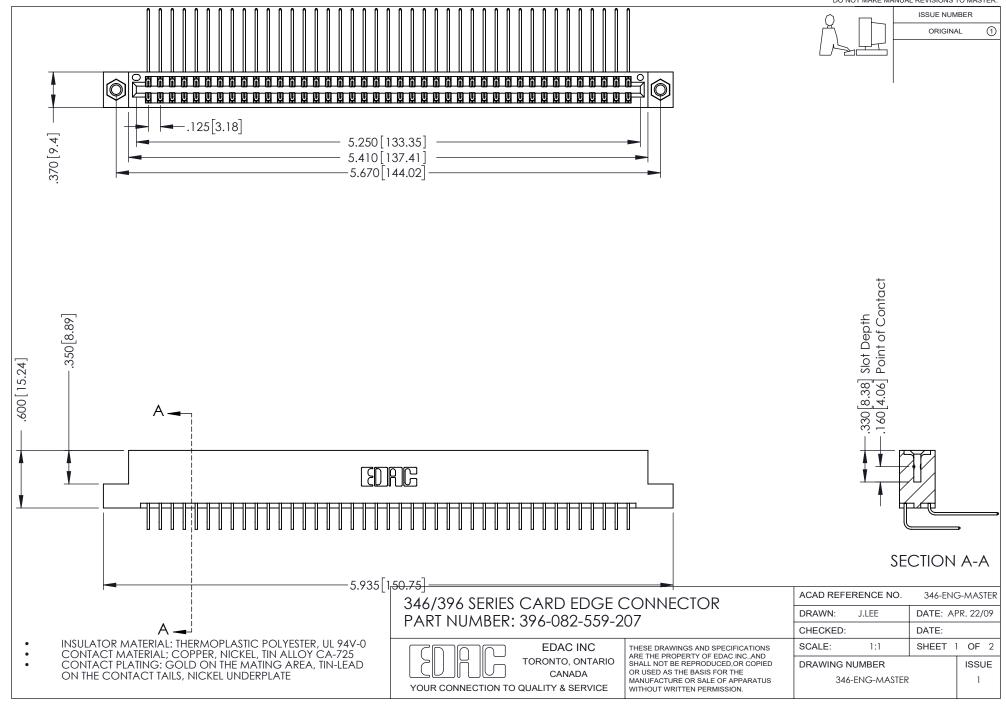

## **Contact Code 556**

INSULATOR MATERIAL: THERMOPLASTIC POLYESTER, UL 94V-0 CONTACT MATERIAL; COPPER, NICKEL, TIN ALLOY CA-725 CONTACT PLATING: GOLD ON THE MATING AREA, TIN-LEAD

ON THE CONTACT TAILS, NICKEL UNDERPLATE

## 346/396 SERIES CARD EDGE CONNECTOR CONTACT CODE 555,556,558,559,560 DIMENSIONS

YOUR CONNECTION TO QUALITY & SERVICE

**EDAC INC** TORONTO, ONTARIO CANADA

THESE DRAWINGS AND SPECIFICATIONS ARE THE PROPERTY OF EDAC INC.,AND SHALL NOT BE REPRODUCED, OR COPIED OR USED AS THE BASIS FOR THE MANUFACTURE OR SALE OF APPARATUS WITHOUT WRITTEN PERMISSION.