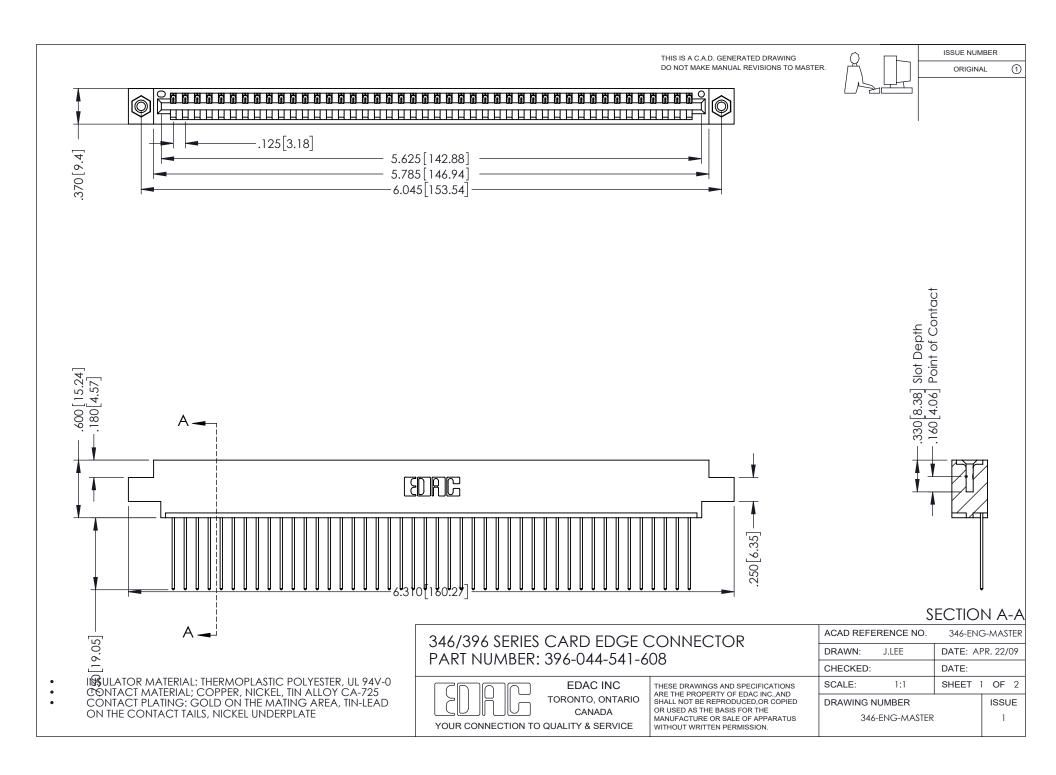

## **Contact Code 556**

INSULATOR MATERIAL: THERMOPLASTIC POLYESTER, UL 94V-0 CONTACT MATERIAL; COPPER, NICKEL, TIN ALLOY CA-725 CONTACT PLATING: GOLD ON THE MATING AREA, TIN-LEAD

ON THE CONTACT TAILS, NICKEL UNDERPLATE

## 346/396 SERIES CARD EDGE CONNECTOR CONTACT CODE 555,556,558,559,560 DIMENSIONS

YOUR CONNECTION TO QUALITY & SERVICE

**EDAC INC** TORONTO, ONTARIO CANADA

THESE DRAWINGS AND SPECIFICATIONS ARE THE PROPERTY OF EDAC INC.,AND SHALL NOT BE REPRODUCED, OR COPIED OR USED AS THE BASIS FOR THE MANUFACTURE OR SALE OF APPARATUS WITHOUT WRITTEN PERMISSION.