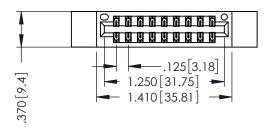

THIS IS A C.A.D. GENERATED DRAWING DO NOT MAKE MANUAL REVISIONS TO MASTER.

ISSUE NUMBER

ORIGINAL

1

INSULATOR MATERIAL: THERMOPLASTIC POLYESTER, UL 94V-0 CONTACT MATERIAL; COPPER, NICKEL, TIN ALLOY CA-725 CONTACT PLATING: GOLD ON THE MATING AREA, TIN-LEAD

ON THE CONTACT TAILS, NICKEL UNDERPLATE

346/396 SERIES CARD EDGE CONNECTOR PART NUMBER: 396-018-540-212

YOUR CONNECTION TO QUALITY & SERVICE

**EDAC INC** TORONTO, ONTARIO CANADA

THESE DRAWINGS AND SPECIFICATIONS ARE THE PROPERTY OF EDAC INC.,AND SHALL NOT BE REPRODUCED,OR COPIED OR USED AS THE BASIS FOR THE MANUFACTURE OR SALE OF APPARATUS WITHOUT WRITTEN PERMISSION.