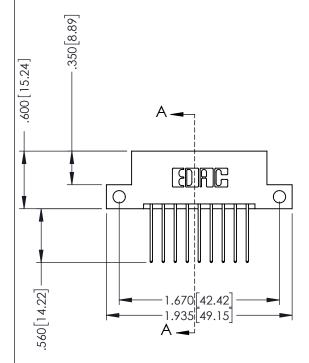

## **Contact Code 555**

## **Contact Code 556**

INSULATOR MATERIAL: THERMOPLASTIC POLYESTER, UL 94V-0 CONTACT MATERIAL; COPPER, NICKEL, TIN ALLOY CA-725 CONTACT PLATING: GOLD ON THE MATING AREA, TIN-LEAD

ON THE CONTACT TAILS, NICKEL UNDERPLATE

## 346/396 SERIES CARD EDGE CONNECTOR CONTACT CODE 555,556,558,559,560 DIMENSIONS

YOUR CONNECTION TO QUALITY & SERVICE

**EDAC INC** TORONTO, ONTARIO CANADA

THESE DRAWINGS AND SPECIFICATIONS ARE THE PROPERTY OF EDAC INC.,AND SHALL NOT BE REPRODUCED, OR COPIED OR USED AS THE BASIS FOR THE MANUFACTURE OR SALE OF APPARATUS WITHOUT WRITTEN PERMISSION.