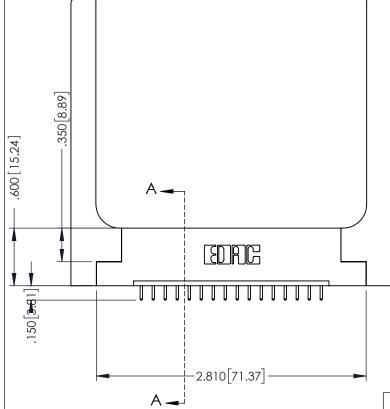

Slot Depth Point of Contact .330[8.38] : .160[4.06] |

**SECTION A-A** 

247 FNG MASTED

ISSUE NUMBER ORIGINAL 1

## 346/396 SERIES CARD EDGE CONNECTOR CONTACT CODE 555,556,558,559,560 DIMENSIONS

YOUR CONNECTION TO QUALITY & SERVICE

**EDAC INC** TORONTO, ONTARIO CANADA

THESE DRAWINGS AND SPECIFICATIONS ARE THE PROPERTY OF EDAC INC.,AND SHALL NOT BE REPRODUCED, OR COPIED OR USED AS THE BASIS FOR THE MANUFACTURE OR SALE OF APPARATUS WITHOUT WRITTEN PERMISSION.

|   | ACAD REFERENCE NO. | 346-ENG-MASTER   |
|---|--------------------|------------------|
|   | DRAWN: J.LEE       | DATE: APR. 22/09 |
| • | CHECKED:           | DATE:            |
|   | SCALE: 1:1         | SHEET 2 OF 2     |
|   | DRAWING NUMBER     | ISSUE            |
|   | 346-ENG-MASTER     | 1                |