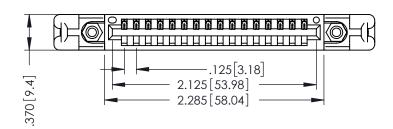

THIS IS A C.A.D. GENERATED DRAWING DO NOT MAKE MANUAL REVISIONS TO MASTER.

ISSUE NUMBER

ORIGINAL

1

346/396 SERIES CARD EDGE CONNECTOR PART NUMBER: 396-016-521-158

YOUR CONNECTION TO QUALITY & SERVICE

**EDAC INC** TORONTO, ONTARIO CANADA

THESE DRAWINGS AND SPECIFICATIONS ARE THE PROPERTY OF EDAC INC.,AND SHALL NOT BE REPRODUCED, OR COPIED OR USED AS THE BASIS FOR THE MANUFACTURE OR SALE OF APPARATUS WITHOUT WRITTEN PERMISSION.

| ACAD REFERENCE NO. | 346-ENG-MASTER   |
|--------------------|------------------|
| DRAWN: J.LEE       | DATE: APR. 22/09 |
| CHECKED:           | DATE:            |
| SCALE: 1:1         | SHEET 1 OF 2     |
| DRAWING NUMBER     | ISSUE            |

ACAD DEFEDENCE NO

346-ENG-MASTER

INSULATOR MATERIAL: THERMOPLASTIC POLYESTER, UL 94V-0 CONTACT MATERIAL; COPPER, NICKEL, TIN ALLOY CA-725 CONTACT PLATING: GOLD ON THE MATING AREA, TIN-LEAD

ON THE CONTACT TAILS, NICKEL UNDERPLATE