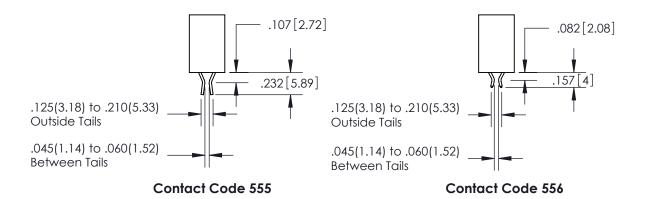

ISSUE NUMBER

ORIGINAL

1

.152[3.86] .362[9.19] .125(3.18) to .210(5.33) .045(1.14) to .060(1.52)

**Contact Code 558** 

**Contact Code 559** 

**Contact Code 560** 

| 345/395 SERIES CARD EDGE CONNECTOR          |
|---------------------------------------------|
| CONTACT CODE 555,556,558,559,560 DIMENSIONS |

Outside Tails

Between Tails

| S | ACAD REFERENCE NO.  |          | 345-ENG-MASTER   |        |  |
|---|---------------------|----------|------------------|--------|--|
|   | DRAWN: R.STA.MONICA |          | DATE:MAY.16/2017 |        |  |
|   | CHECKED:            |          | DATE:            |        |  |
|   | SCALE:              | 1:1      | SHEET            | 2 OF 2 |  |
|   | DRAWING NUMBER      |          |                  | ISSUE  |  |
|   | 345-ENG             | S-MASTER |                  | 1      |  |