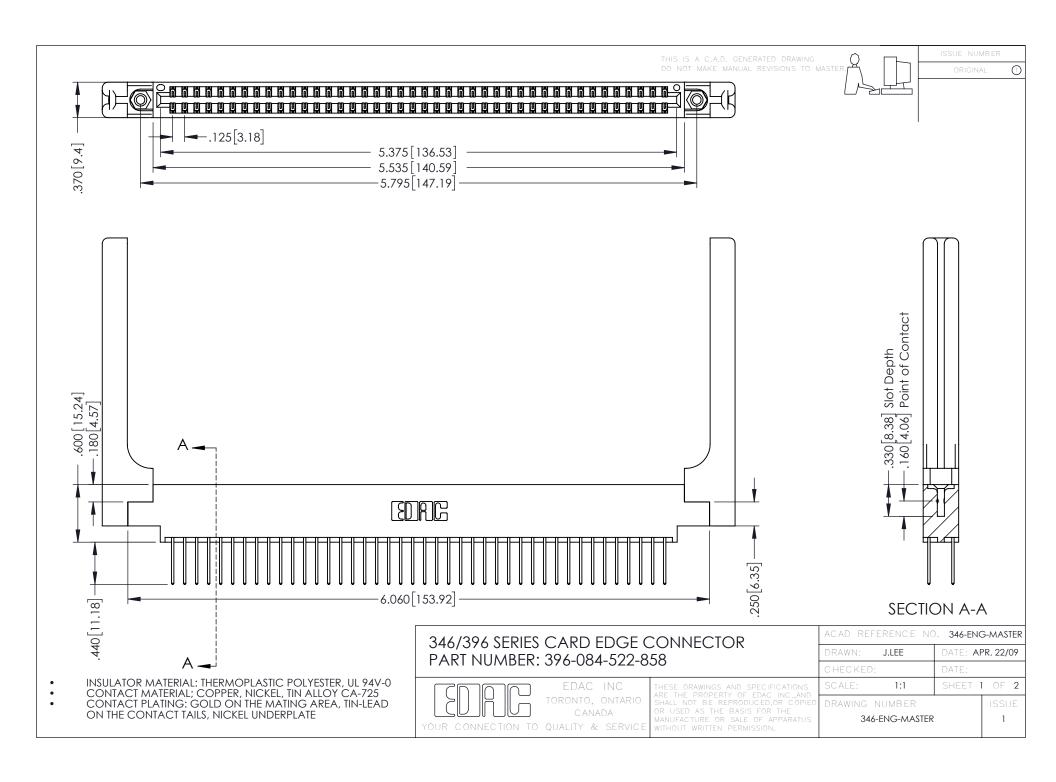

**Contact Code 555** 

**Contact Code 556** 

INSULATOR MATERIAL: THERMOPLASTIC POLYESTER, UL 94V-0 CONTACT MATERIAL; COPPER, NICKEL, TIN ALLOY CA-725

CONTACT PLATING: GOLD ON THE MATING AREA, TIN-LEAD ON THE CONTACT TAILS, NICKEL UNDERPLATE

## 346/396 SERIES CARD EDGE CONNECTOR CONTACT CODE 555,556,558,559,560 DIMENSIONS

YOUR CONNECTION TO QUALITY & SERVICE

|   | ACAD REFERENCE NO. 346-ENG-MASTER |                         |
|---|-----------------------------------|-------------------------|
|   | DRAWN: J.LEE                      | DATE: <b>APR. 22/09</b> |
|   | CHECKED:                          | DATE:                   |
|   | SCALE: 1:1                        | SHEET 2 OF 2            |
| D | DRAWING NUMBER                    | ISSUE                   |