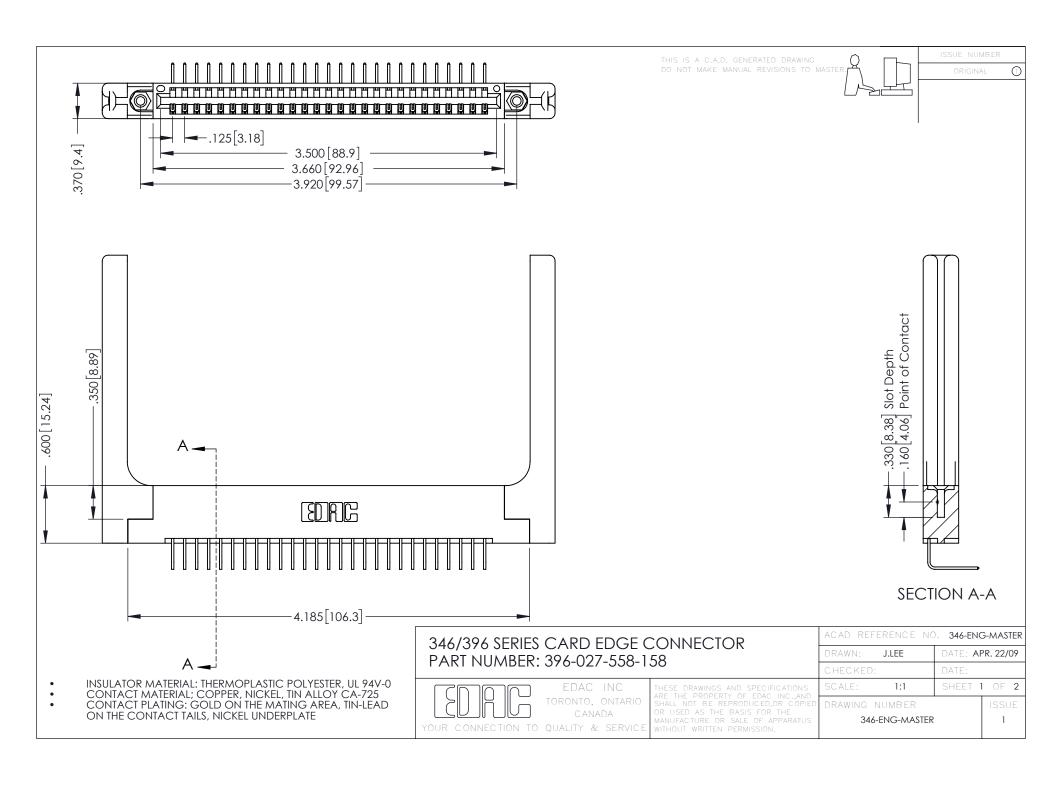

**Contact Code 555** 

**Contact Code 556** 

INSULATOR MATERIAL: THERMOPLASTIC POLYESTER, UL 94V-0 CONTACT MATERIAL; COPPER, NICKEL, TIN ALLOY CA-725

CONTACT PLATING: GOLD ON THE MATING AREA, TIN-LEAD ON THE CONTACT TAILS, NICKEL UNDERPLATE

## 346/396 SERIES CARD EDGE CONNECTOR CONTACT CODE 555,556,558,559,560 DIMENSIONS

YOUR CONNECTION TO QUALITY & SERVICE

|   | ACAD REFERENCE NO. 346-ENG-MASTER |                  |
|---|-----------------------------------|------------------|
|   | DRAWN: J.LEE                      | DATE: APR. 22/09 |
|   | CHECKED:                          | DATE:            |
|   | SCALE: 1:1                        | SHEET 2 OF 2     |
| D | DRAWING NUMBER                    | ISSUE            |

346-ENG-MASTER