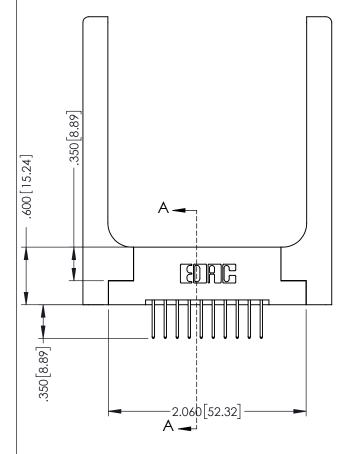

Slot Depth Point of Contact

.330[8.38] : .160[4.06] |

346-ENG-MASTER

**SECTION A-A** 

THESE DRAWINGS AND SPECIFICATIONS

ISSUE NUMBER ORIGINAL 1

## **Contact Code 555**

## **Contact Code 556**

INSULATOR MATERIAL: THERMOPLASTIC POLYESTER, UL 94V-0 CONTACT MATERIAL; COPPER, NICKEL, TIN ALLOY CA-725 CONTACT PLATING: GOLD ON THE MATING AREA, TIN-LEAD

ON THE CONTACT TAILS, NICKEL UNDERPLATE

## 346/396 SERIES CARD EDGE CONNECTOR CONTACT CODE 555,556,558,559,560 DIMENSIONS

YOUR CONNECTION TO QUALITY & SERVICE

**EDAC INC** TORONTO, ONTARIO CANADA

THESE DRAWINGS AND SPECIFICATIONS ARE THE PROPERTY OF EDAC INC.,AND SHALL NOT BE REPRODUCED, OR COPIED OR USED AS THE BASIS FOR THE MANUFACTURE OR SALE OF APPARATUS WITHOUT WRITTEN PERMISSION.