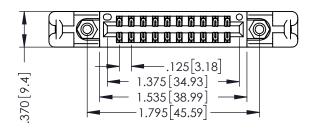

THIS IS A C.A.D. GENERATED DRAWING DO NOT MAKE MANUAL REVISIONS TO MASTER.

ISSUE NUMBER

ORIGINAL

1

INSULATOR MATERIAL: THERMOPLASTIC POLYESTER, UL 94V-0 CONTACT MATERIAL; COPPER, NICKEL, TIN ALLOY CA-725 CONTACT PLATING: GOLD ON THE MATING AREA, TIN-LEAD

ON THE CONTACT TAILS, NICKEL UNDERPLATE

| 34 | /396 SERIES CARD EDGE CONNECTO | R |
|----|--------------------------------|---|
| РΑ | T NUMBER: 396-020-526-258      |   |

YOUR CONNECTION TO QUALITY & SERVICE

**EDAC INC** TORONTO, ONTARIO CANADA

ARE THE PROPERTY OF EDAC INC.,AND SHALL NOT BE REPRODUCED,OR COPIED OR USED AS THE BASIS FOR THE MANUFACTURE OR SALE OF APPARATUS WITHOUT WRITTEN PERMISSION.

| ACAD REFER | ENCE NO. | 346-ENG-MASTER |           |
|------------|----------|----------------|-----------|
| DRAWN:     | J.LEE    | DATE: AF       | PR. 22/09 |
| CHECKED:   |          | DATE:          |           |
| SCALE:     | 1:1      | SHEET 1        | OF 2      |
| DRAWING NU | ISSUE    |                |           |