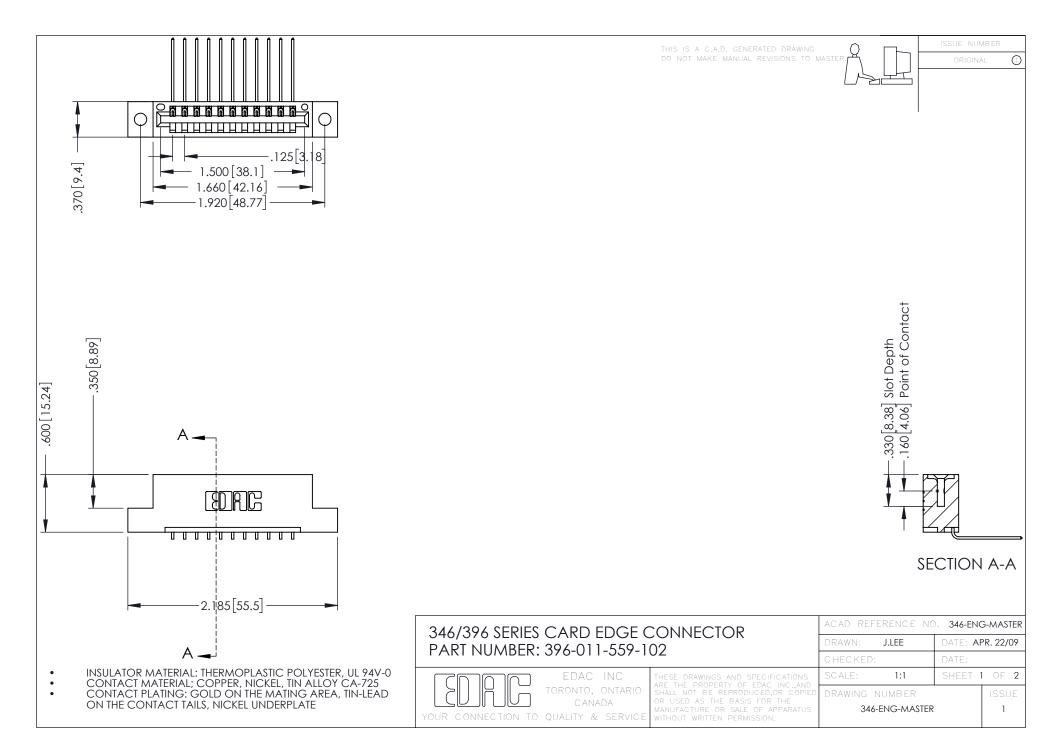

**Contact Code 555** 

**Contact Code 556** 

INSULATOR MATERIAL: THERMOPLASTIC POLYESTER, UL 94V-0 CONTACT MATERIAL; COPPER, NICKEL, TIN ALLOY CA-725

CONTACT PLATING: GOLD ON THE MATING AREA, TIN-LEAD ON THE CONTACT TAILS, NICKEL UNDERPLATE