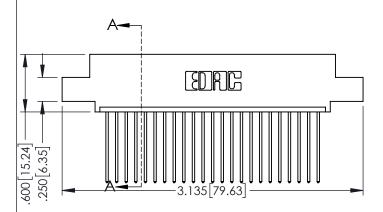

.160[4.06] POINT OF CONTACT

.330[8.38] CARD SLOT

1

ORIGII

- INSULATOR MATERIAL: THERMOPLASTIC PBT BLACK, UL 94V-0
- CONTACT MATERIAL; COPPER TIN ALLOY
  CONTACT PLATING: GOLD ON THE MATING AREA, TIN PLATING ON THE CONTACT TAILS, NICKEL UNDERPLATE

| SECTION A-A |                     |                 |           |  |  |
|-------------|---------------------|-----------------|-----------|--|--|
|             | ACAD REFERENCE NO   | . 345-ENC       | G-MASTER  |  |  |
|             | DRAWN: R.STA.MONICA | DATE: <b>MA</b> | Y.16/2017 |  |  |
|             | CHECKED:            | DATE:           |           |  |  |
|             | SCALE: 1:1          | SHEET 1         | OF 2      |  |  |
| D           | DRAWING NUMBER      |                 | ISSUE     |  |  |
|             | 345-ENG-MASTER      |                 | 1         |  |  |