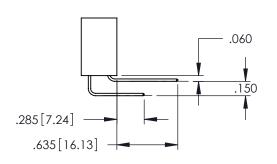

CECTION A A

**Contact Code 558** 

Contact Code 559

Contact Code 560

INSULATOR MATERIAL: THERMOPLASTIC POLYESTER, UL 94V-0

DAP MATERIAL AVAILABLE UPON REQUEST

CONTACT MATERIAL; COPPER ALLOY CONTACT PLATING: GOLD ON THE MATING AREA, TIN PLATING ON THE CONTACT TAILS, NICKEL UNDERPLATE