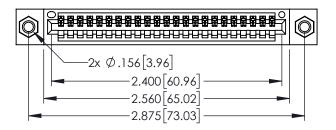

Contact Dimensions: 541-Wire Wrap .025 Sq.(0.64 Sq.) - Tail LG=.750(19.05) .100 (2.54) Contact Spacing x .200 (5.08) Row Spacing

THIS IS A C.A.D. GENERATED DRAWING DO NOT MAKE MANUAL REVISIONS TO MAS

ODICINIAL

.160[4.06] POINT OF CONTACT

.330[8.38] CARD SLOT

1

ORIGII

- INSULATOR MATERIAL: THERMOPLASTIC PBT BLACK, UL 94V-0
- CONTACT MATERIAL; COPPER TIN ALLOY
  CONTACT PLATING: GOLD ON THE MATING AREA, TIN PLATING ON THE CONTACT TAILS, NICKEL UNDERPLATE