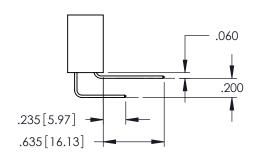

CECTION A A

**Contact Code 558** 

Contact Code 559

Contact Code 560

INSULATOR MATERIAL: THERMOPLASTIC POLYESTER, UL 94V-0

DAP MATERIAL AVAILABLE UPON REQUEST

CONTACT MATERIAL; COPPER ALLOY CONTACT PLATING: GOLD ON THE MATING AREA, TIN PLATING ON THE CONTACT TAILS, NICKEL UNDERPLATE