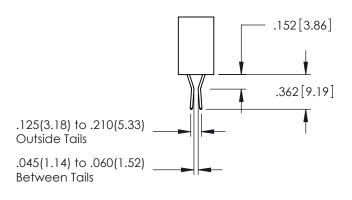

.160[4.06] POINT OF CONTACT

.330[8.38] CARD SLOT

1

ORIGII

- INSULATOR MATERIAL: THERMOPLASTIC PBT BLACK, UL 94V-0
- CONTACT MATERIAL; COPPER TIN ALLOY
  CONTACT PLATING: GOLD ON THE MATING AREA, TIN PLATING ON THE CONTACT TAILS, NICKEL UNDERPLATE