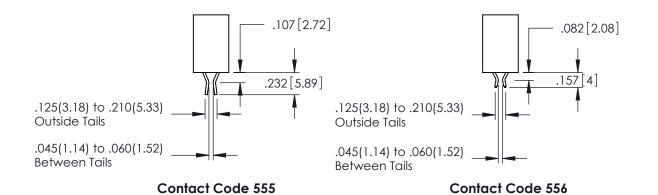

CECTION A A

**Contact Code 558** 

Contact Code 559

Contact Code 560

INSULATOR MATERIAL: THERMOPLASTIC POLYESTER, UL 94V-0

DAP MATERIAL AVAILABLE UPON REQUEST

CONTACT MATERIAL; COPPER ALLOY CONTACT PLATING: GOLD ON THE MATING AREA, TIN PLATING ON THE CONTACT TAILS, NICKEL UNDERPLATE

345/395 SERIES CARD EDGE CONNECTOR CONTACT CODE 555,556,558,559,560 DIMENSIONS

YOUR CONNECTION TO QUALITY & SERVICE

ACAD REFERENCE NO. 345-ENG-MASTER DATE:MAY.16/2017 DRAWN: R.STA.MONICA 1:1 SHEET 2 OF 2