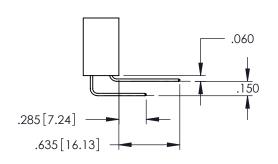

| SCALE:         | 1:1                                                                                     | SHEET 1 | OF 2  |  |
| TORO                               | NIO, ONTARIO            | ARE THE PROPERTY OF EDAC INC.,AND<br>SHALL NOT BE REPRODUCED,OR COPIED<br>OR USED AS THE BASIS FOR THE | DRAWING        | NUMBER                                                                                  |         | ISSUE |  |
| YOUR CONNECTION TO QUAL            | CANADA<br>ITY & SERVICE | MANUFACTURE OR SALE OF APPARATUS                                                                       | 345-ENG-MASTER |                                                                                         |         | 1     |  |











## **Contact Code 558**

## Contact Code 559

## **Contact Code 560**

INSULATOR MATERIAL: THERMOPLASTIC POLYESTER, UL 94V-0 DAP MATERIAL AVAILABLE UPON REQUEST

CONTACT MATERIAL; COPPER ALLOY CONTACT PLATING: GOLD ON THE MATING AREA, TIN PLATING ON THE CONTACT TAILS, NICKEL UNDERPLATE

## 345/395 SERIES CARD EDGE CONNECTOR CONTACT CODE 555,556,558,559,560 DIMENSIONS

YOUR CONNECTION TO QUALITY & SERVICE

|   | ACAD REFERENCE NO. 345-ENG-MASTER |                  |  |  |  |  |  |  |
|---|-----------------------------------|------------------|--|--|--|--|--|--|
|   | DRAWN: R.STA.MONICA               | DATE:MAY.16/2017 |  |  |  |  |  |  |
| • | CHECKED:                          | DATE:            |  |  |  |  |  |  |
|   | SCALE: 1:1                        | SHEET 2 OF 2     |  |  |  |