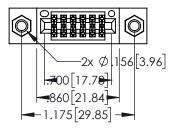

Contact Dimensions:
560-Extender Board Bend (Code 523 Contacts)
See Sheet 2 for Contact Code 555, 556, 558, 559, 560 Dimensions

- INSULATOR MATERIAL: THERMOPLASTIC PBT BLACK, UL 94V-0
- CONTACT MATERIAL; COPPER TIN ALLOY CONTACT PLATING: GOLD ON THE MATING AREA, TIN PLATING ON THE CONTACT TAILS, NICKEL UNDERPLATE

| 345/395 SERIES CARD EDGE CONNECTOR |                         |                                                                                                        |                | ACAD REFERENCE NO. 345-ENG-MASTER  DRAWN: R.STA.MONICA DATE MAY.16/2017  CHECKED: DATE: |         |       |  |
|------------------------------------|-------------------------|--------------------------------------------------------------------------------------------------------|----------------|-----------------------------------------------------------------------------------------|---------|-------|--|
|                                    | DAC INC                 | THESE DRAWINGS AND SPECIFICATIONS                                                                      | SCALE:         | 1:1                                                                                     | SHEET 1 | OF 2  |  |
| TORO                               | NIO, ONTARIO            | ARE THE PROPERTY OF EDAC INC.,AND<br>SHALL NOT BE REPRODUCED,OR COPIED<br>OR USED AS THE BASIS FOR THE | DRAWING        | NUMBER                                                                                  |         | ISSUE |  |
| YOUR CONNECTION TO QUAL            | CANADA<br>ITY & SERVICE | MANUFACTURE OR SALE OF APPARATUS                                                                       | 345-ENG-MASTER |                                                                                         |         | 1     |  |