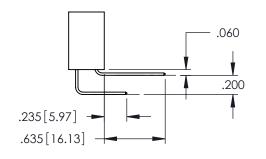

Contact Dimensions:
560-Extender Board Bend (Code 523 Contacts)
See Sheet 2 for Contact Code 555, 556, 558, 559, 560 Dimensions

- INSULATOR MATERIAL: THERMOPLASTIC PBT BLACK, UL 94V-0
- CONTACT MATERIAL; COPPER TIN ALLOY CONTACT PLATING: GOLD ON THE MATING AREA, TIN PLATING ON THE CONTACT TAILS, NICKEL UNDERPLATE