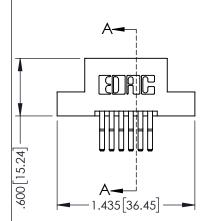

| 345/395 SERIES CARD EDGE CONNECTOR |                         |                                                                                                        |                | ACAD REFERENCE NO. 345-ENG-MASTER  DRAWN: R.STA.MONICA DATE MAY.16/2017  CHECKED: DATE: |         |       |  |
|------------------------------------|-------------------------|--------------------------------------------------------------------------------------------------------|----------------|-----------------------------------------------------------------------------------------|---------|-------|--|
|                                    | DAC INC                 | THESE DRAWINGS AND SPECIFICATIONS                                                                      | SCALE:         | 1:1                                                                                     | SHEET 1 | OF 2  |  |
| TORO                               | NIO, ONTARIO            | ARE THE PROPERTY OF EDAC INC.,AND<br>SHALL NOT BE REPRODUCED,OR COPIED<br>OR USED AS THE BASIS FOR THE | DRAWING        | NUMBER                                                                                  |         | ISSUE |  |
| YOUR CONNECTION TO QUAL            | CANADA<br>ITY & SERVICE | MANUFACTURE OR SALE OF APPARATUS                                                                       | 345-ENG-MASTER |                                                                                         |         | 1     |  |