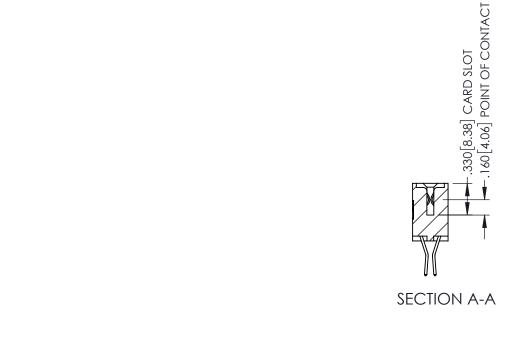

Contact Dimensions:
560-Extender Board Bend (Code 523 Contacts)
See Sheet 2 for Contact Code 555, 556, 558, 559, 560 Dimensions

- INSULATOR MATERIAL: THERMOPLASTIC PBT BLACK, UL 94V-0
- CONTACT MATERIAL; COPPER TIN ALLOY CONTACT PLATING: GOLD ON THE MATING AREA, TIN PLATING ON THE CONTACT TAILS, NICKEL UNDERPLATE

## **Contact Code 558**

## Contact Code 559

## **Contact Code 560**

INSULATOR MATERIAL: THERMOPLASTIC POLYESTER, UL 94V-0 DAP MATERIAL AVAILABLE UPON REQUEST

CONTACT MATERIAL; COPPER ALLOY CONTACT PLATING: GOLD ON THE MATING AREA, TIN PLATING ON THE CONTACT TAILS, NICKEL UNDERPLATE