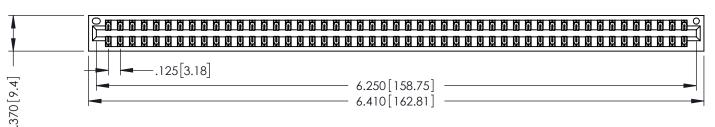

THIS IS A C.A.D. GENERATED DRAWING DO NOT MAKE MANUAL REVISIONS TO MASTER.

ISSUE NUMBER

ORIGINAL

1

600 [15.24] EDAC .330 [8.38] Slot Depth .160 [4.06] Point of Contact

**SECTION A-A** 

346/396 SERIES CARD EDGE CONNECTOR PART NUMBER: 396-098-522-201

346-ENG-MASTER

INSULATOR MATERIAL: THERMOPLASTIC POLYESTER, UL 94V-0 CONTACT MATERIAL; COPPER, NICKEL, TIN ALLOY CA-725 CONTACT PLATING: GOLD ON THE MATING AREA, TIN-LEAD ON THE CONTACT TAILS, NICKEL UNDERPLATE