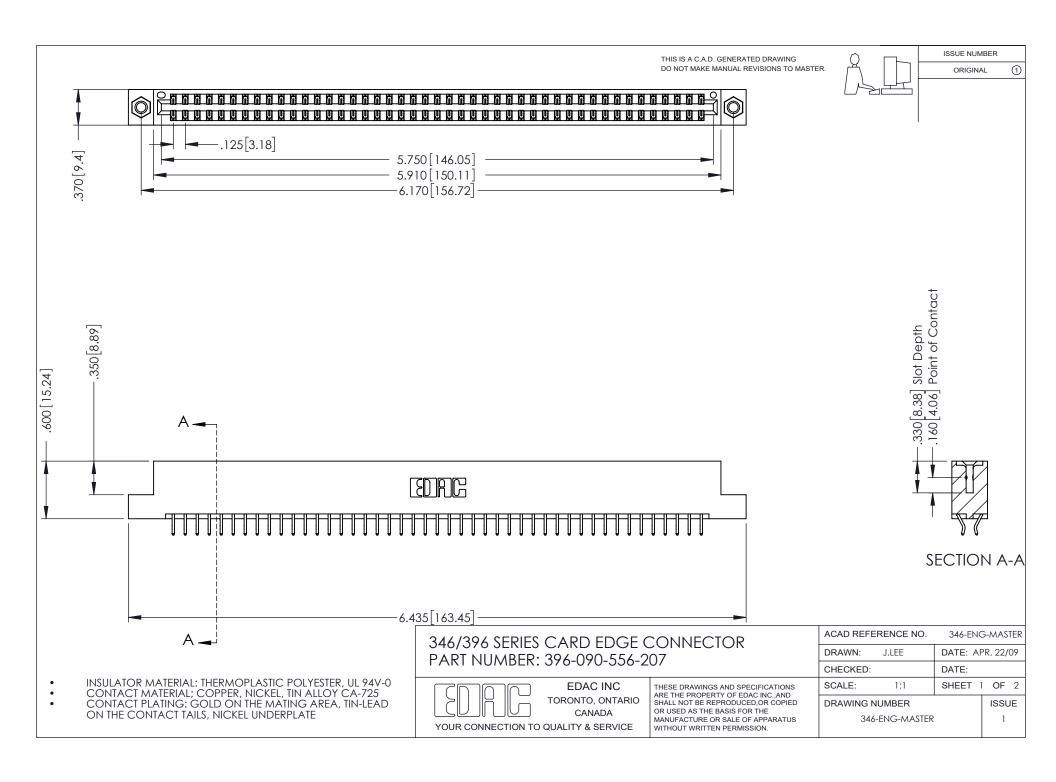

## **Contact Code 556**

INSULATOR MATERIAL: THERMOPLASTIC POLYESTER, UL 94V-0 CONTACT MATERIAL; COPPER, NICKEL, TIN ALLOY CA-725 CONTACT PLATING: GOLD ON THE MATING AREA, TIN-LEAD

ON THE CONTACT TAILS, NICKEL UNDERPLATE

## 346/396 SERIES CARD EDGE CONNECTOR CONTACT CODE 555,556,558,559,560 DIMENSIONS

YOUR CONNECTION TO QUALITY & SERVICE

**EDAC INC** TORONTO, ONTARIO CANADA

THESE DRAWINGS AND SPECIFICATIONS ARE THE PROPERTY OF EDAC INC.,AND SHALL NOT BE REPRODUCED, OR COPIED OR USED AS THE BASIS FOR THE MANUFACTURE OR SALE OF APPARATUS WITHOUT WRITTEN PERMISSION.