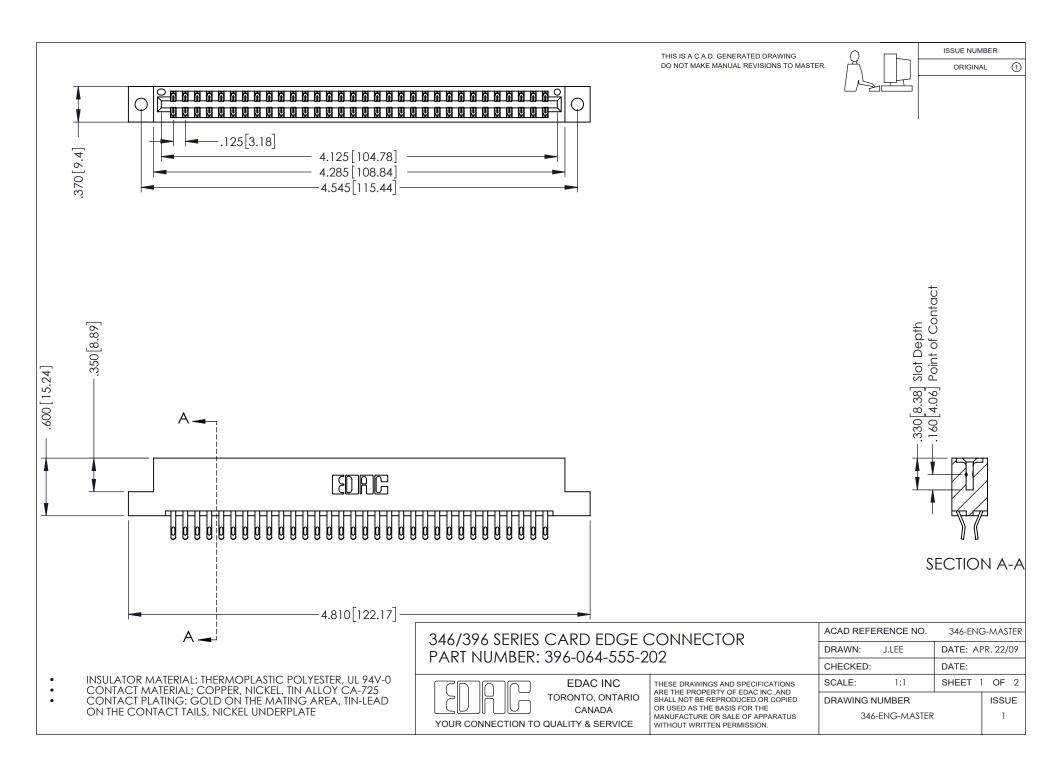

ISSUE NUMBER ORIGINAL

1

**Contact Code 555** 

**Contact Code 556** 

INSULATOR MATERIAL: THERMOPLASTIC POLYESTER, UL 94V-0 CONTACT MATERIAL; COPPER, NICKEL, TIN ALLOY CA-725 CONTACT PLATING: GOLD ON THE MATING AREA, TIN-LEAD

ON THE CONTACT TAILS, NICKEL UNDERPLATE

## 346/396 SERIES CARD EDGE CONNECTOR CONTACT CODE 555,556,558,559,560 DIMENSIONS

YOUR CONNECTION TO QUALITY & SERVICE

**EDAC INC** TORONTO, ONTARIO CANADA

THESE DRAWINGS AND SPECIFICATIONS ARE THE PROPERTY OF EDAC INC.,AND SHALL NOT BE REPRODUCED, OR COPIED OR USED AS THE BASIS FOR THE MANUFACTURE OR SALE OF APPARATUS WITHOUT WRITTEN PERMISSION.