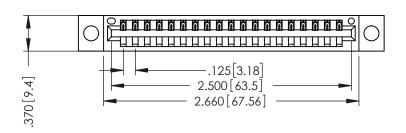

THIS IS A C.A.D. GENERATED DRAWING DO NOT MAKE MANUAL REVISIONS TO MASTER.

ISSUE NUMBER

ORIGINAL

1

346/396 SERIES CARD EDGE CONNECTOR PART NUMBER: 396-019-521-104

YOUR CONNECTION TO QUALITY & SERVICE

**EDAC INC** TORONTO, ONTARIO CANADA

THESE DRAWINGS AND SPECIFICATIONS ARE THE PROPERTY OF EDAC INC.,AND SHALL NOT BE REPRODUCED, OR COPIED OR USED AS THE BASIS FOR THE MANUFACTURE OR SALE OF APPARATUS WITHOUT WRITTEN PERMISSION.

| ACAD REFERENCE NO. | 346-ENG-MASTER   |
|--------------------|------------------|
| DRAWN: J.LEE       | DATE: APR. 22/09 |
| CHECKED:           | DATE:            |
| SCALE: 1:1         | SHEET 1 OF 2     |
| DRAWING NUMBER     | ISSUE            |
|                    | _                |