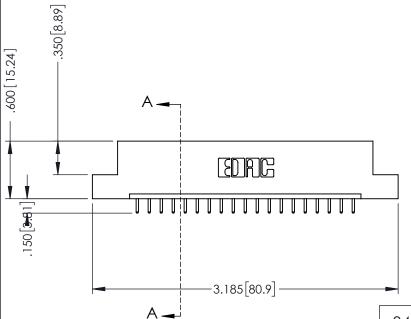

SECTION A-A

.330 [8.38] Slot Depth .160 [4.06] Point of Contact

346-ENG-MASTER

INSULATOR MATERIAL: THERMOPLASTIC POLYESTER, UL 94V-0 CONTACT MATERIAL; COPPER, NICKEL, TIN ALLOY CA-725 CONTACT PLATING: GOLD ON THE MATING AREA, TIN-LEAD

ON THE CONTACT TAILS, NICKEL UNDERPLATE

ISSUE NUMBER ORIGINAL 1

## 346/396 SERIES CARD EDGE CONNECTOR CONTACT CODE 555,556,558,559,560 DIMENSIONS

YOUR CONNECTION TO QUALITY & SERVICE

**EDAC INC** TORONTO, ONTARIO CANADA

THESE DRAWINGS AND SPECIFICATIONS ARE THE PROPERTY OF EDAC INC.,AND SHALL NOT BE REPRODUCED, OR COPIED OR USED AS THE BASIS FOR THE MANUFACTURE OR SALE OF APPARATUS WITHOUT WRITTEN PERMISSION.

|   | ACAD REFERENCE NO. | 346-ENG-MASTER   |
|---|--------------------|------------------|
|   | DRAWN: J.LEE       | DATE: APR. 22/09 |
| ) | CHECKED:           | DATE:            |
|   | SCALE: 1:1         | SHEET 2 OF 2     |
|   | DRAWING NUMBER     | ISSUE            |
|   | 346-ENG-MASTER     | 1                |