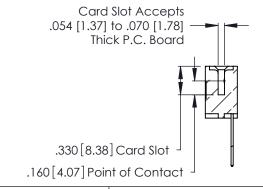

THIS IS A C.A.D. GENERATED DRAWING DO NOT MAKE MANUAL REVISIONS TO MASTER.

Contact Code 556

ISSUE NUMBER

ORIGINAL

1

**Contact Code 555** 

.165 [4.19] .045(1.14) to .060(1.52) Between Tails .375 [9.54] .125(3.18) to .210(5.33) **Outside Tails** 

## INSULATOR MATERIAL: THERMOPLASTIC POLYESTER, UL 94V-0 CONTACT MATERIAL; COPPER, NICKEL, TIN ALLOY CA-725 CONTACT PLATING: GOLD ON THE MATING AREA, TIN-LEAD

ON THE CONTACT TAILS, NICKEL UNDERPLATE

346/396 SERIES CARD EDGE CONNECTOR CONTACT CODE 555,556,558,559,560 DIMENSIONS