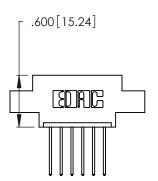

THIS IS A C.A.D. GENERATED DRAWING DO NOT MAKE MANUAL REVISIONS TO MASTER.

ISSUE NUMBER

ORIGINAL

346/396 SERIES CARD EDGE CONNECTOR PART NUMBER: 396-006-540-608

**EDAC INC** TORONTO, ONTARIO CANADA

THESE DRAWINGS AND SPECIFICATIONS ARE THE PROPERTY OF EDAC INC.,AND SHALL NOT BE REPRODUCED, OR COPIED OR USED AS THE BASIS FOR THE MANUFACTURE OR SALE OF APPARATUS WITHOUT WRITTEN PERMISSION.

**EDAC INC** TORONTO, ONTARIO CANADA

THESE DRAWINGS AND SPECIFICATIONS ARE THE PROPERTY OF EDAC INC.,AND SHALL NOT BE REPRODUCED, OR COPIED OR USED AS THE BASIS FOR THE MANUFACTURE OR SALE OF APPARATUS WITHOUT WRITTEN PERMISSION.