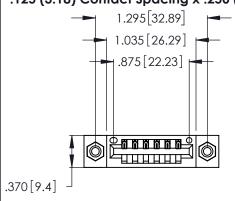

<u>Contact Dimensions:</u>
540-Wire Wrap .025 Sq. (0.64 Sq.) - Tail LG. =.560 (14.22) .125 (3.18) Contact Spacing x .250 (6.35) Row Spacing

- INSULATOR MATERIAL: THERMOPLASTIC POLYESTER, UL 94V-0 CONTACT MATERIAL; COPPER, NICKEL, TIN\_ALLOY CA-725
- CONTACT PLATING: GOLD ON THE MATING AREA, TIN-LEAD ON THE CONTACT TAILS, NICKEL UNDERPLATE

THIS IS A C.A.D. GENERATED DRAWING DO NOT MAKE MANUAL REVISIONS TO MASTER.

ISSUE NUMBER

ORIGINAL

346/396 SERIES CARD EDGE CONNECTOR PART NUMBER: 396-006-540-608

**EDAC INC** TORONTO, ONTARIO CANADA

THESE DRAWINGS AND SPECIFICATIONS ARE THE PROPERTY OF EDAC INC.,AND SHALL NOT BE REPRODUCED, OR COPIED OR USED AS THE BASIS FOR THE MANUFACTURE OR SALE OF APPARATUS WITHOUT WRITTEN PERMISSION.