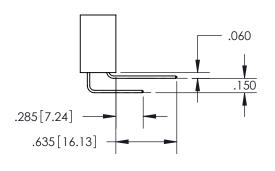

THIS IS A C.A.D. GENERATED DRAWING DO NOT MAKE MANUAL REVISIONS TO MASTER.

ISSUE NUMBER ORIGINAL

.160 4.06 POINT OF CONTACT .330[8.38] -.370[9.4] **CARD SLOT** 

<u>Contact Dimensions:</u> 520-P.C. Tail .030x.018(0.76x0.46) - Tail LG=.175(4.45) .100 (2.54) Contact Spacing x .200 (5.08) Row Spacing

INSULATOR MATERIAL: THERMOPLASTIC PBT, UL 94V-0 CONTACT MATERIAL; COPPER TIN ALLOY CONTACT PLATING: GOLD ON THE MATING AREA, TIN PLATING ON THE CONTACT TAILS, NICKEL UNDERPLATE

## SECTION A-A

345/395 SERIES CARD EDGE CONNECTOR PART NUMBER: 395-064-520-804

**EDAC INC** TORONTO, ONTARIO CANADA

THESE DRAWINGS AND SPECIFICATIONS ARE THE PROPERTY OF EDAC INC.,AND SHALL NOT BE REPRODUCED, OR COPIED OR USED AS THE BASIS FOR THE MANUFACTURE OR SALE OF APPARATUS WITHOUT WRITTEN PERMISSION.