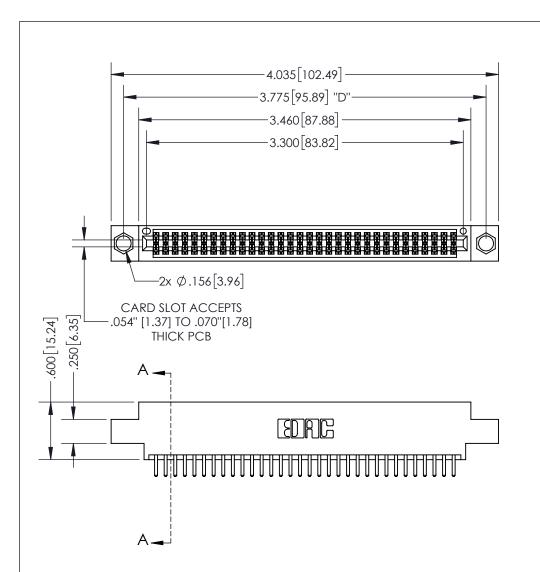

THIS IS A C.A.D. GENERATED DRAWING DO NOT MAKE MANUAL REVISIONS TO MASTER.

ISSUE NUMBER ORIGINAL

.160 4.06 POINT OF CONTACT .330[8.38] -.370[9.4] **CARD SLOT** 

<u>Contact Dimensions:</u> 520-P.C. Tail .030x.018(0.76x0.46) - Tail LG=.175(4.45) .100 (2.54) Contact Spacing x .200 (5.08) Row Spacing

INSULATOR MATERIAL: THERMOPLASTIC PBT, UL 94V-0 CONTACT MATERIAL; COPPER TIN ALLOY CONTACT PLATING: GOLD ON THE MATING AREA, TIN PLATING ON THE CONTACT TAILS, NICKEL UNDERPLATE

## SECTION A-A

345/395 SERIES CARD EDGE CONNECTOR PART NUMBER: 395-064-520-804

**EDAC INC** TORONTO, ONTARIO CANADA

THESE DRAWINGS AND SPECIFICATIONS ARE THE PROPERTY OF EDAC INC.,AND SHALL NOT BE REPRODUCED, OR COPIED OR USED AS THE BASIS FOR THE MANUFACTURE OR SALE OF APPARATUS WITHOUT WRITTEN PERMISSION.

| ACAD REFERENCE NO.  | 345-ENG-MASTER  |
|---------------------|-----------------|
| DRAWN: R.STA.MONICA | DATEMAY.16/2017 |
| CHECKED:            | DATE:           |
| SCALE: 1:1          | SHEET 1 OF 2    |
| DRAWING NUMBER      | ISSUE           |
| 345-ENG-MASTER      | 1               |