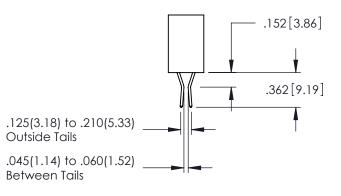

<u>Contact Dimensions:</u>
523-P.C. Tail .025 Sq.(0.64 Sq.) - Tail LG=.390(9.91)
.100 (2.54) Contact Spacing x .200 (5.08) Row Spacing

1

- INSULATOR MATERIAL: THERMOPLASTIC PBT BLACK, UL 94V-0
- CONTACT MATERIAL; COPPER TIN ALLOY CONTACT PLATING: GOLD ON THE MATING AREA, TIN PLATING ON THE CONTACT TAILS, NICKEL UNDERPLATE

**Contact Code 558** 

Contact Code 559

Contact Code 560

INSULATOR MATERIAL: THERMOPLASTIC POLYESTER, UL 94V-0

DAP MATERIAL AVAILABLE UPON REQUEST

CONTACT MATERIAL; COPPER ALLOY CONTACT PLATING: GOLD ON THE MATING AREA, TIN PLATING ON THE CONTACT TAILS, NICKEL UNDERPLATE

345/395 SERIES CARD EDGE CONNECTOR CONTACT CODE 555,556,558,559,560 DIMENSIONS

YOUR CONNECTION TO QUALITY & SERVICE

ACAD REFERENCE NO. 345-ENG-MASTER DATE:MAY.16/2017 DRAWN: R.STA.MONICA 1:1 SHEET 2 OF 2