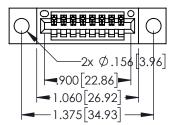

<u>Contact Dimensions:</u>
523-P.C. Tail .025 Sq.(0.64 Sq.) - Tail LG=.390(9.91)
.100 (2.54) Contact Spacing x .200 (5.08) Row Spacing

1

- INSULATOR MATERIAL: THERMOPLASTIC PBT BLACK, UL 94V-0
- CONTACT MATERIAL; COPPER TIN ALLOY CONTACT PLATING: GOLD ON THE MATING AREA, TIN PLATING ON THE CONTACT TAILS, NICKEL UNDERPLATE