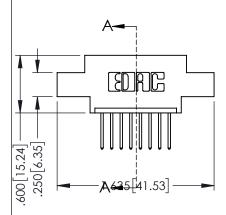

<u>Contact Dimensions:</u>
523-P.C. Tail .025 Sq.(0.64 Sq.) - Tail LG=.390(9.91)
.100 (2.54) Contact Spacing x .200 (5.08) Row Spacing

1

- INSULATOR MATERIAL: THERMOPLASTIC PBT BLACK, UL 94V-0
- CONTACT MATERIAL; COPPER TIN ALLOY CONTACT PLATING: GOLD ON THE MATING AREA, TIN PLATING ON THE CONTACT TAILS, NICKEL UNDERPLATE