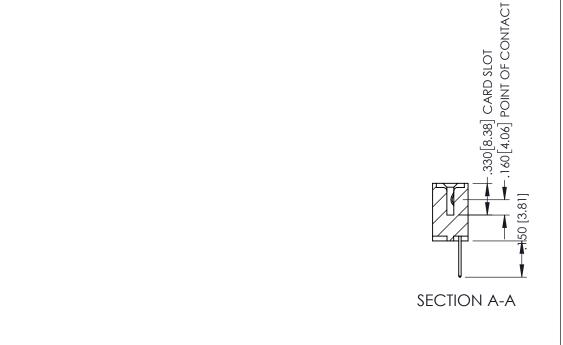

<u>Contact Dimensions:</u>
523-P.C. Tail .025 Sq.(0.64 Sq.) - Tail LG=.390(9.91)
.100 (2.54) Contact Spacing x .200 (5.08) Row Spacing

1

- INSULATOR MATERIAL: THERMOPLASTIC PBT BLACK, UL 94V-0
- CONTACT MATERIAL; COPPER TIN ALLOY CONTACT PLATING: GOLD ON THE MATING AREA, TIN PLATING ON THE CONTACT TAILS, NICKEL UNDERPLATE