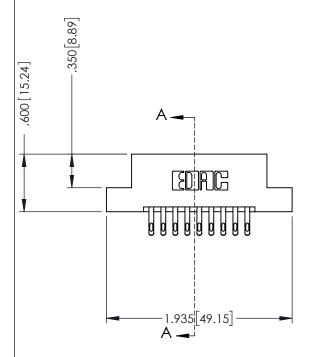

## **Contact Code 555**

## 346/396 SERIES CARD EDGE CONNECTOR CONTACT CODE 555,556,558,559,560 DIMENSIONS

YOUR CONNECTION TO QUALITY & SERVICE

**EDAC INC** TORONTO, ONTARIO CANADA

THESE DRAWINGS AND SPECIFICATIONS ARE THE PROPERTY OF EDAC INC.,AND SHALL NOT BE REPRODUCED, OR COPIED OR USED AS THE BASIS FOR THE MANUFACTURE OR SALE OF APPARATUS WITHOUT WRITTEN PERMISSION.