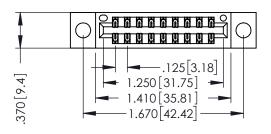

THIS IS A C.A.D. GENERATED DRAWING DO NOT MAKE MANUAL REVISIONS TO MASTER.

ISSUE NUMBER

ORIGINAL

1

INSULATOR MATERIAL: THERMOPLASTIC POLYESTER, UL 94V-0 CONTACT MATERIAL; COPPER, NICKEL, TIN ALLOY CA-725 CONTACT PLATING: GOLD ON THE MATING AREA, TIN-LEAD

ON THE CONTACT TAILS, NICKEL UNDERPLATE

346/396 SERIES CARD EDGE CONNECTOR PART NUMBER: 396-018-555-204

YOUR CONNECTION TO QUALITY & SERVICE

**EDAC INC** TORONTO, ONTARIO CANADA

THESE DRAWINGS AND SPECIFICATIONS ARE THE PROPERTY OF EDAC INC.,AND SHALL NOT BE REPRODUCED, OR COPIED OR USED AS THE BASIS FOR THE MANUFACTURE OR SALE OF APPARATUS WITHOUT WRITTEN PERMISSION.

## 346/396 SERIES CARD EDGE CONNECTOR CONTACT CODE 555,556,558,559,560 DIMENSIONS

YOUR CONNECTION TO QUALITY & SERVICE

**EDAC INC** TORONTO, ONTARIO CANADA

THESE DRAWINGS AND SPECIFICATIONS ARE THE PROPERTY OF EDAC INC.,AND SHALL NOT BE REPRODUCED, OR COPIED OR USED AS THE BASIS FOR THE MANUFACTURE OR SALE OF APPARATUS WITHOUT WRITTEN PERMISSION.