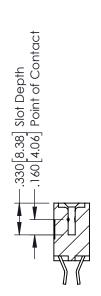

346-ENG-MASTER

SECTION A-A

ISSUE NUMBER ORIGINAL 1

## **Contact Code 556**

INSULATOR MATERIAL: THERMOPLASTIC POLYESTER, UL 94V-0 CONTACT MATERIAL; COPPER, NICKEL, TIN ALLOY CA-725 CONTACT PLATING: GOLD ON THE MATING AREA, TIN-LEAD

ON THE CONTACT TAILS, NICKEL UNDERPLATE