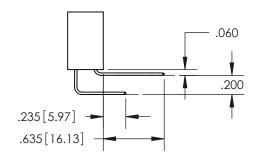

E CONNECTOR PART NUMBER: 395-138-540-804

YOUR CONNECTION TO QUALITY & SERVICE

**EDAC INC** TORONTO, ONTARIO CANADA

THESE DRAWINGS AND SPECIFICATIONS ARE THE PROPERTY OF EDAC INC.,AND SHALL NOT BE REPRODUCED, OR COPIED OR USED AS THE BASIS FOR THE MANUFACTURE OR SALE OF APPARATUS WITHOUT WRITTEN PERMISSION.

| SECTION A-A |                     |         |           |  |
|-------------|---------------------|---------|-----------|--|
|             | ACAD REFERENCE NO.  | 345-ENG | G-MASTER  |  |
|             | DRAWN: R.STA.MONICA | DATEMA  | Y.16/2017 |  |
|             | CHECKED:            | DATE:   |           |  |
|             | SCALE: 1:1          | SHEET   | OF 2      |  |
|             | DRAWING NUMBER      |         | ISSUE     |  |

345-ENG-MASTER



ISSUE NUMBER ORIGINAL

1









**Contact Code 558** 

## **Contact Code 559**

Contact Code 560

- INSULATOR MATERIAL: THERMOPLASTIC POLYESTER, UL 94V-0
- DAP MATERIAL AVAILABLE UPON REQUEST
- CONTACT MATERIAL; COPPER ALLOY

CONTACT PLATING: GOLD ON THE MATING AREA, TIN PLATING ON THE CONTACT TAILS, NICKEL UNDERPLATE

\*FOR ALL OTHER SPECIFICATIONS REFER TO SHEET 3\*

## 345/395 SERIES CARD EDGE CONNECTOR CONTACT CODE 555,556,558,559,560 DIMENSIONS



**EDAC INC** TORONTO, ONTARIO CANADA

THESE DRAWINGS AND SPECIFICATIONS ARE THE PROPERTY OF EDAC INC.,AND SHALL NOT BE REPRODUCED, OR COPIED OR USED AS THE BASIS FOR THE MANUFACTURE OR SALE OF APPARATUS WITHOUT WRITTEN PERMISSION.

| ACAD REFERENCE NO.  | 345-ENG-MASTER   |
|---------------------|------------------|
| DRAWN: R.STA.MONICA | DATE:MAY.16/2017 |
| CHECKE