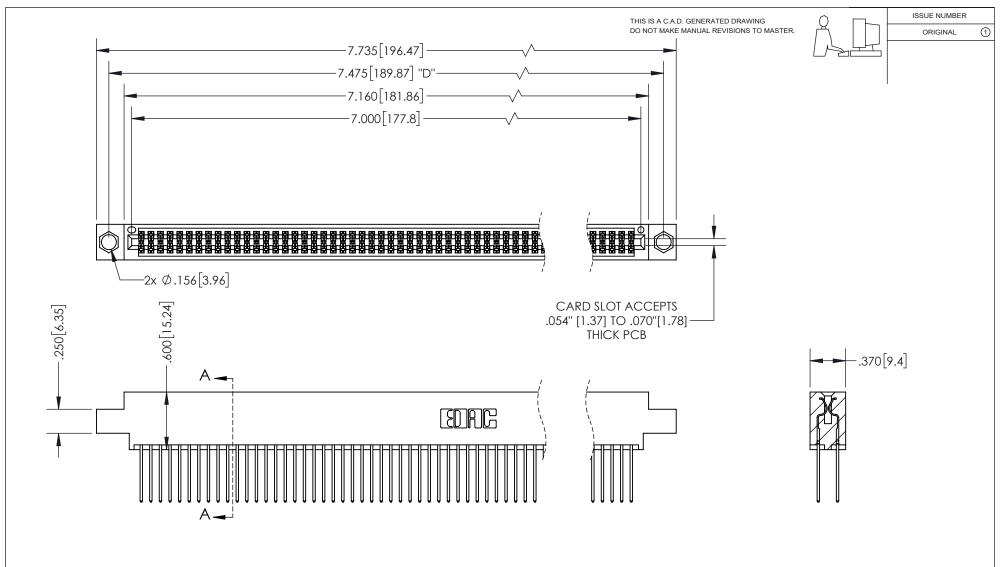

## 345/395 SERIES CARD EDGE CONNECTOR PART NUMBER: 395-138-540-804

YOUR CONNECTION TO QUALITY & SERVICE

**EDAC INC** TORONTO, ONTARIO CANADA

THESE DRAWINGS AND SPECIFICATIONS ARE THE PROPERTY OF EDAC INC.,AND SHALL NOT BE REPRODUCED, OR COPIED OR USED AS THE BASIS FOR THE MANUFACTURE OR SALE OF APPARATUS WITHOUT WRITTEN PERMISSION.

| SECTION A-A |                     |         |           |  |
|-------------|---------------------|---------|-----------|--|
|             | ACAD REFERENCE NO.  | 345-ENG | G-MASTER  |  |
|             | DRAWN: R.STA.MONICA | DATEMA  | Y.16/2017 |  |
|             | CHECKED:            | DATE:   |           |  |
|             | SCALE: 1:1          | SHEET   | OF 2      |  |
|             | DRAWING NUMBER      |         | ISSUE     |  |